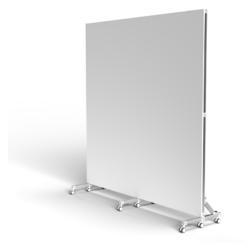

# **Desk Dividers**

Protect indivduals by creating separation dividers between desks and workstations. Designed to keep distance and reduce risk, our range of desk dividers are fully customisable to create a unique solution for your environment.

#### **Floor standing**

Acrylic

- Modular, premium finish product
- Sturdy mount onto desks
- Link together for specific desk layouts
- Customisation options available: tinted or frosted acrylic infills, coloured framework
- Reconfigurable: add or remove components with ease
- Fixed or freestanding options available
- Adjustable feet provided
- Exact desk height dimensions required

- Low cost and fast implementation
- Customised individually to each desk
- Mobile flexibility for when workplace layouts change
- Ideal solution for adjustable desks
- Wipeable for easy cleaning
- Zero build time just drop into place and can be customised to fit around existing features
- Can be made to any size and shape
- Brand with simple stickers