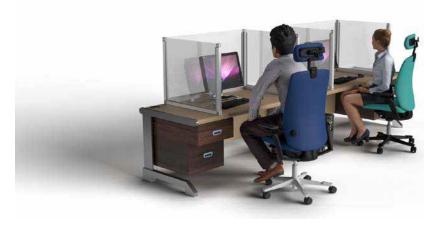

# **Desk Dividers**

Protect indivduals by creating separation dividers between desks and workstations. Designed to keep distance and reduce risk, our range of desk dividers are fully customisable to create a unique solution for your environment.

Build these desk dividers in a matter of minutes and with no tools!

The unique modularity means you can adapt and reconfigure all our products to continue meeting your needs over time.

Combine these with other products to create a complete solution for your chosen environment.

- Quick and easy build
- No tools required just twist and lock

CUSTOMISE TO YOUR ENVIRONMENT WITH COLOURED BEAMS, FROSTED OR

clear Acrylic, and add graphics.

- Brand with print or stickers
- Aluminium beams with acrylic infill
- Custom sizes available
- Coloured beams available
- Clear, frosted or tinted acrylic

#### **Floor standing**

Acrylic

- Modular, premium finish product
- Sturdy mount onto desks
- Link together for specific desk layouts
- Customisation options available: tinted or frosted acrylic infills, coloured framework
- Reconfigurable: add or remove components with ease
- Fixed or freestanding options available
- Adjustable feet provided
- Exact desk height dimensions required

- Low cost and fast implementation
- Customised individually to each desk
- Mobile flexibility for when workplace layouts change
- Ideal solution for adjustable desks
- Wipeable for easy cleaning
- Zero build time just drop into place and can be customised to fit around existing features
- Can be made to any size and shape
- Brand with simple stickers

## Suitable for a wide range of environments.