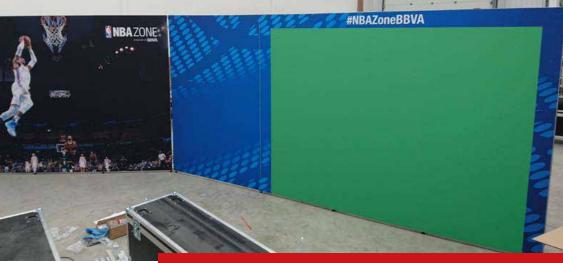

# **Backdrops**

Use branded back walls to create a professional environment for delivering your key brand experiences. Keep it simple with a plain back wall, or customise with personalised graphics and curved features. Add lights to really grab attention.

For a quick solution that can be built in minutes, create professional, high-quality solutions that can be used time and time again.

- Quick and easy to build
- Clad with a range of materials
- Flexible for a whole range of environments and purposes
- No tools required
- Reusable, just simply change the graphics

Great opportunity for branding and graphics

Walls can be as long as you need

Backdrops using green screen for video projection

Perfect backdrop for presentations in person or online