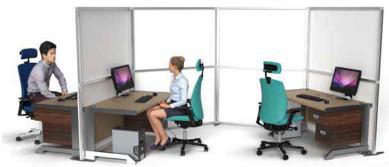

# **Desk Dividers**

Protect indivduals by creating separation dividers between desks and workstations. Designed to keep distance and reduce risk, our range of desk dividers are fully customisable to create a unique solution for your environment.

Build these desk dividers in a matter of minutes and with no tools!

The unique modularity means you can adapt and reconfigure all our products to continue meeting your needs over time.

Combine these with other products to create a complete solution for your chosen environment.

- Quick and easy build
- No tools required just twist and lock

CUSTOMISE TO YOUR ENVIRONMENT WITH COLOURED BEAMS, FROSTED OR

clear Acrylic, and add graphics.

- Brand with print or stickers
- Aluminium beams with acrylic infill
- Custom sizes available
- Coloured beams available
- Clear, frosted or tinted acrylic