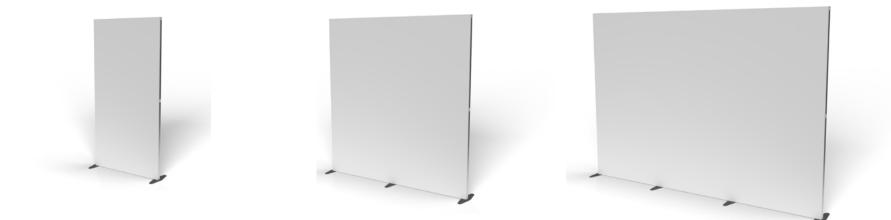

# **Freestanding Walling**

A range of complementary products designed to create zoning, walkways, partitions and semi-private workspaces to provide safety barriers between individuals. Ideal for dividing open plan spaces, whilst still providing line of sight.

Brand and personalise your walling to design your space with a range of materials including acrylic, fabric, Dibond, and Foamex. All of which can be customised to suit a range of purposes.

Modular capabilities make it easy to reposition as required!

- Modular walling for maximum flexibility
- Panels join together to create infinite walling configurations
- Flexible for a huge range of applications
- Walls are 2m or 1.5m high
- Fast to build without the need for tools and can be flat packed when not in use
- Customisable options available

## Any combination of walling to transform your space.

Walling is available in 1m, 2m, and 3m sections and can be joined together to create even longer walls.

Walling is provided with either flat feet or wheels for complete mobile flexibility.

## Any combination of walling to transform your space.

Full height acrylic panel and aluminium frame

Two section acrylic Coloured frame and panels and aluminium graphics to acrylic frame

Acrylic top panel and Dibond or Foamex lower section