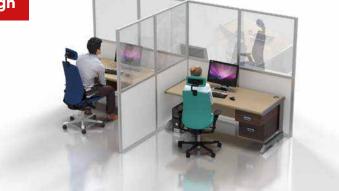

# **Desk Partitions**

Use modular walling to separate desks and workstations. Designed as partitioning to protect and reduce risk between individuals. All desk partitions are fully customisable to meet exact requirements including sizing, materials and branding.

The modular benefits mean your solution can adapt to a range of different applications over time. Perfect for workspace layout changes, temporary storage solutions, partitions and dividers, semi-private zones, and more.

customise your solution to match your environment with coloured beams, frosted or clear Acrylic, and printed graphics.