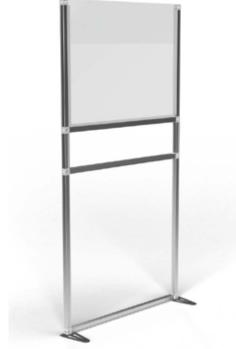

# **Desk Partitions**

Use modular walling to separate desks and workstations. Designed as partitioning to protect and reduce risk between individuals. All desk partitions are fully customisable to meet exact requirements including sizing, materials and branding.

## **Part acrylic partitions**

## 2m high

#### **Product Features**

- Unique reconfigurable design
- Customisable option available for any environment
- Wipes clean with alcohol based products
- Premium finish using high quality materials
- Manufactured in the UK
- Made using aluminium and can be clad with a range of materials
- Bespoke to suit to individual office layouts
- Modular to adapt over time
- Suitable for a range of environments including offices, schools, call centres, co-working spaces