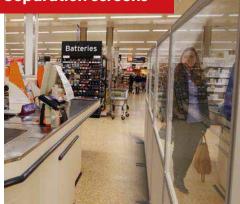

#### Separation screens

# SEPARATION SCREENS AND QUEUE MANAGEMENT SOLUTIONS.

FAST ASSEMBLY, REPOSITION WHEN NEEDED, AND PACKS FLAT WHEN NOT IN USE.