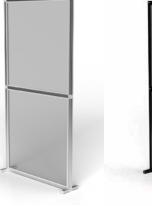

# **Desk Partitions**

Use modular walling to separate desks and workstations. Designed as partitioning to protect and reduce risk between individuals. All desk partitions are fully customisable to meet exact requirements including sizing, materials and branding.

## **Part acrylic partitions**

## 2m high

#### **Product Features**

- Unique reconfigurable design
- Customisable option available for any environment
- Wipes clean with alcohol based products
- Premium finish using high quality materials
- Manufactured in the UK
- Made using aluminium and can be clad with a range of materials
- Bespoke to suit to individual office layouts
- Modular to adapt over time
- Suitable for a range of environments including offices, schools, call centres, co-working spaces