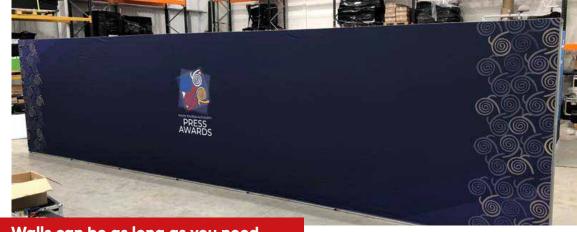

# **Backdrops**

Use branded back walls to create a professional environment for delivering your key brand experiences. Keep it simple with a plain back wall, or customise with personalised graphics and curved features. Add lights to really grab attention.

For a quick solution that can be built in minutes, create professional, high-quality solutions that can be used time and time again.

- Quick and easy to build
- Clad with a range of materials
- Flexible for a whole range of environments and purposes
- No tools required
- Reusable, just simply change the graphics

Great opportunity for branding and graphics

Walls can be as long as you need

Backdrops using green screen for video projection

Perfect backdrop for presentations in person or online