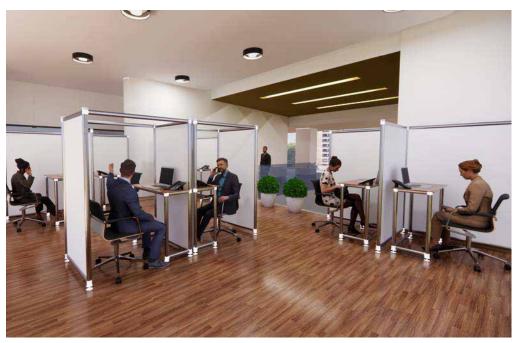

# **Internal Queuing Systems**

Our queuing systems are designed to cope within high footfall areas to social distance between individuals. Great for retail environments and areas where queueing is inevitable.

- Ideal for shopping centres, supermarkets and other temporary areas where queueing is required
- Easy to build and dismantle for storage overnight
- Modular and quick to build
- No tools required
- Branding options available
- Combine with floor stickers and sanitiser stations for a complete solution

#### Separation screens

# SEPARATION SCREENS AND QUEUE MANAGEMENT SOLUTIONS.

FAST ASSEMBLY, REPOSITION WHEN NEEDED, AND PACKS FLAT WHEN NOT IN USE.