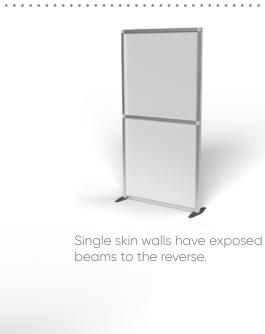

# **Freestanding Walling**

A range of complementary products designed to create zoning, walkways, partitions and semi-private workspaces to provide safety barriers between individuals. Ideal for dividing open plan spaces, whilst still providing line of sight.

Brand and personalise your walling to design your space with a range of materials including acrylic, fabric, Dibond, and Foamex. All of which can be customised to suit a range of purposes.

Modular capabilities make it easy to reposition as required!

- Modular walling for maximum flexibility
- Panels join together to create infinite walling configurations
- Flexible for a huge range of applications
- Walls are 2m or 1.5m high
- Fast to build without the need for tools and can be flat packed when not in use
- Customisable options available

AVAILABLE IN A RANGE OF STANDARD AND CUSTOM SIZES TO SUIT YOUR NEEDS.