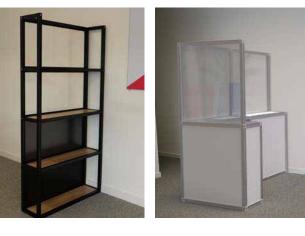

# **Premium Solutions**

Our range of premium solutions allows you to create a bespoke and personalised environment, whilst also recognising the need for social distancing.

Take your modular walling a step further to create bespoke customised environments. We will design personalised features to transform workplaces, office spaces, schools, and co-working environments.

Don't be restricted to standard sizing or graphics, you've got the option to do it all! And over time, with modularity you can adapt and reconfigure to fit new environments and purposes.

Modular and quick to build, without tools, our premium solutions enable you to design your environment with the flexibility to change it in the future.

Using aluminium coloured beams, choose from a range of materials including acrylic, Dibond, Foamex and fabric to complement your design. Add graphics to personalise to your brand.

01376 521007 | team@advancedigitalgraphics.co.uk

## Complete customisation for total flexibility.

Consider how you can create more functional environments for long term solutions. Add storage and counter space into your partitions and walling. Think sliding doors, cupboards, and shelving to achieve a complete look and add personality to your space. SEND US A SCRIBBLE, AND WE WILL DESIGN YOUR SOLUTION TO SUIT YOUR NEEDS.

- High quality, premium finishes
- Clad with a range of materials
- Integrate functional features
- Personalise and customise to your environment
- Made using aluminium framework
- Easy to pack down when not in use
- Great for permanent, long-term solutions
- No tools required
- Easy to repurpose over time