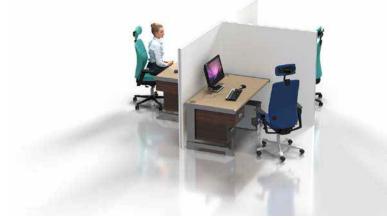

# **Desk Dividers**

Protect indivduals by creating separation dividers between desks and workstations. Designed to keep distance and reduce risk, our range of desk dividers are fully customisable to create a unique solution for your environment.

Build these desk dividers in a matter of minutes and with no tools!

The unique modularity means you can adapt and reconfigure all our products to continue meeting your needs over time.

Combine these with other products to create a complete solution for your chosen environment.

- Quick and easy build
- No tools required just twist and lock

CUSTOMISE TO YOUR ENVIRONMENT WITH COLOURED BEAMS, FROSTED OR

clear Acrylic, and add graphics.

- Brand with print or stickers
- Aluminium beams with acrylic infill
- Custom sizes available
- Coloured beams available
- Clear, frosted or tinted acrylic