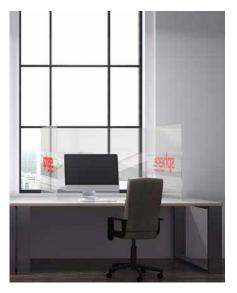

#### **Floor standing**

Acrylic

- Modular, premium finish product
- Sturdy mount onto desks
- Link together for specific desk layouts
- Customisation options available: tinted or frosted acrylic infills, coloured framework
- Reconfigurable: add or remove components with ease
- Fixed or freestanding options available
- Adjustable feet provided
- Exact desk height dimensions required

- Low cost and fast implementation
- Customised individually to each desk
- Mobile flexibility for when workplace layouts change
- Ideal solution for adjustable desks
- Wipeable for easy cleaning
- Zero build time just drop into place and can be customised to fit around existing features
- Can be made to any size and shape
- Brand with simple stickers

## Suitable for a wide range of environments.