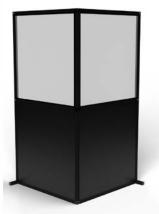

# **Hinged Walling**

Divide open plan spaces with quick and easy-to-build modular hinged walling. Designed to cover large areas within environments to safeguard all occupants and reduce risk by implementing social distancing measures between desks and workstations.

Ideal for breaking up open plan spaces. Fast to build without the need for tools and can be flat packed when not in use.

- Unique reconfigurable design to suit individual requirements
- Premium finish using high quality materials
- Manufactured in the UK
- Modular to adapt over time
- Designed to protect and reduce risk over large areas
- Suitable for a range of environments including offices, schools, call centres, co-working spaces

The flexibility to create zoned areas in a multitude of environments.