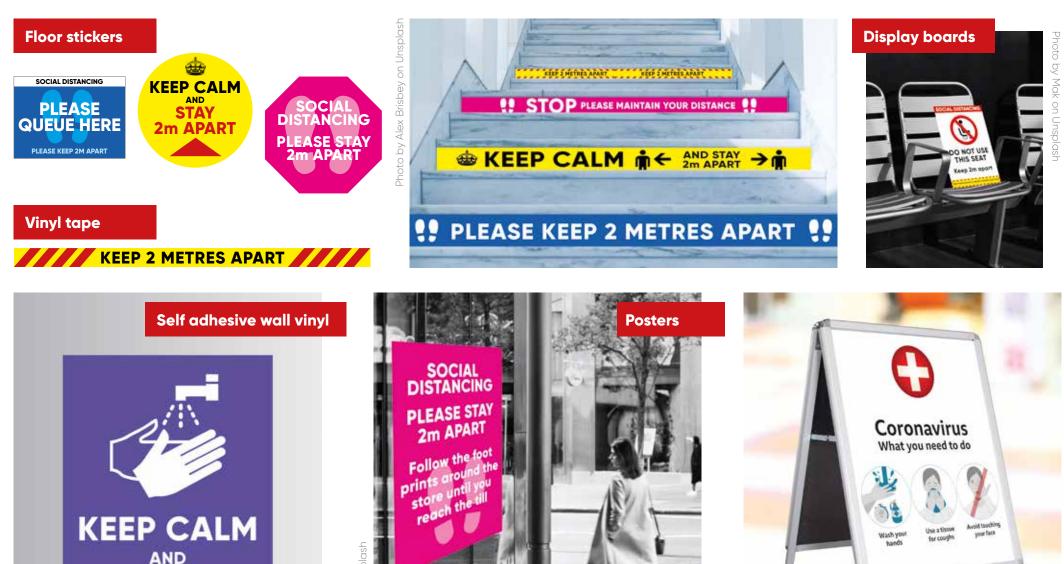

# **Essentials**

To complete your social distancing environments, you might want to consider these essentials. Simply add these products to your environment to protect, reduce risk, and provide information. All quick and easy to implement in a range of customisable sizes.

Sneeze guards

oto by Metin Ozer on Unsplash

01376 521007 | team@advancedigitalgraphics.co.uk

WASH YOUR

HANDS FOR 20 SECONDS

**Free standing** 

boards

Sanitiser stations