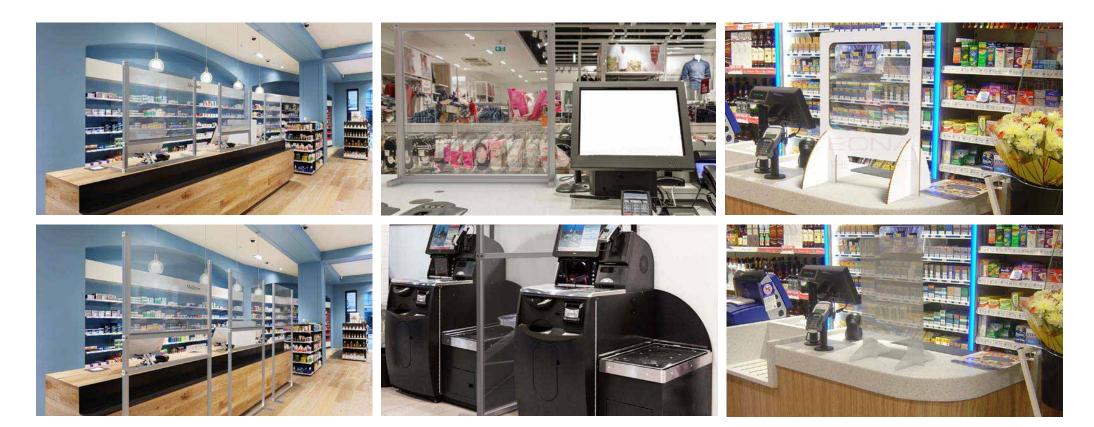

# **Retail Screens**

Screening for retail environments to protect both staff and customers. Ideal for checkout and serving areas, to reduce risk without compromising human interaction and service.

Our easy-to-build, modular screening can be customised to meet your requirements. With options available for cut-outs, print for both stickers and directly to the acrylic surface, and coloured Deco beams.

#### **Product features:**

- Fully customisable for seamless integration
- Speed and ease of build
- Easy to adjust and move around for different areas
- Our polycarbonate options are easy to clean and wipe down in environments dealing with food and drink
- No tools required
- Customised options available to meet individual requirements

## **Freestanding screen**

TEAM WITH FREESTANDING WALLING AND OTHER SOCIAL DISTANCING PRODUCTS FOR THE COMPLETE SOLUTION.