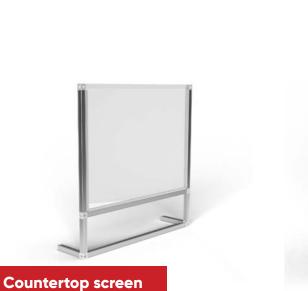

# **Desk Dividers**

Protect indivduals by creating separation dividers between desks and workstations. Designed to keep distance and reduce risk, our range of desk dividers are fully customisable to create a unique solution for your environment.

#### **Floor standing**

Acrylic

- Modular, premium finish product
- Sturdy mount onto desks
- Link together for specific desk layouts
- Customisation options available: tinted or frosted acrylic infills, coloured framework
- Reconfigurable: add or remove components with ease
- Fixed or freestanding options available
- Adjustable feet provided
- Exact desk height dimensions required

- Low cost and fast implementation
- Customised individually to each desk
- Mobile flexibility for when workplace layouts change
- Ideal solution for adjustable desks
- Wipeable for easy cleaning
- Zero build time just drop into place and can be customised to fit around existing features
- Can be made to any size and shape
- Brand with simple stickers