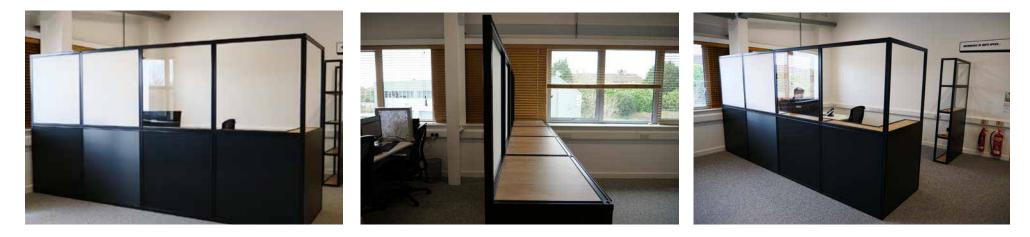

# **Desk Partitions**

Use modular walling to separate desks and workstations. Designed as partitioning to protect and reduce risk between individuals. All desk partitions are fully customisable to meet exact requirements including sizing, materials and branding.

The modular benefits mean your solution can adapt to a range of different applications over time. Perfect for workspace layout changes, temporary storage solutions, partitions and dividers, semi-private zones, and more.

Combine with other social distancing products to create a complete protected environment.

## **Part acrylic partitions**

## 2m high

#### **Product Features**

- Unique reconfigurable design
- Customisable option available for any environment
- Wipes clean with alcohol based products
- Premium finish using high quality materials
- Manufactured in the UK
- Made using aluminium and can be clad with a range of materials
- Bespoke to suit to individual office layouts
- Modular to adapt over time
- Suitable for a range of environments including offices, schools, call centres, co-working spaces

customise your solution to match your environment with coloured beams, frosted or clear Acrylic, and printed graphics.