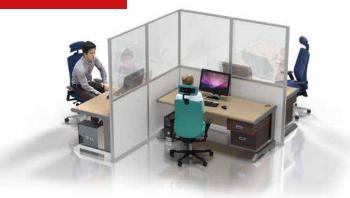

# **Desk Dividers**

Protect indivduals by creating separation dividers between desks and workstations. Designed to keep distance and reduce risk, our range of desk dividers are fully customisable to create a unique solution for your environment.

Build these desk dividers in a matter of minutes and with no tools!

The unique modularity means you can adapt and reconfigure all our products to continue meeting your needs over time.

Combine these with other products to create a complete solution for your chosen environment.

- Quick and easy build
- No tools required just twist and lock

CUSTOMISE TO YOUR ENVIRONMENT WITH COLOURED BEAMS, FROSTED OR

clear Acrylic, and add graphics.

- Brand with print or stickers
- Aluminium beams with acrylic infill
- Custom sizes available
- Coloured beams available
- Clear, frosted or tinted acrylic