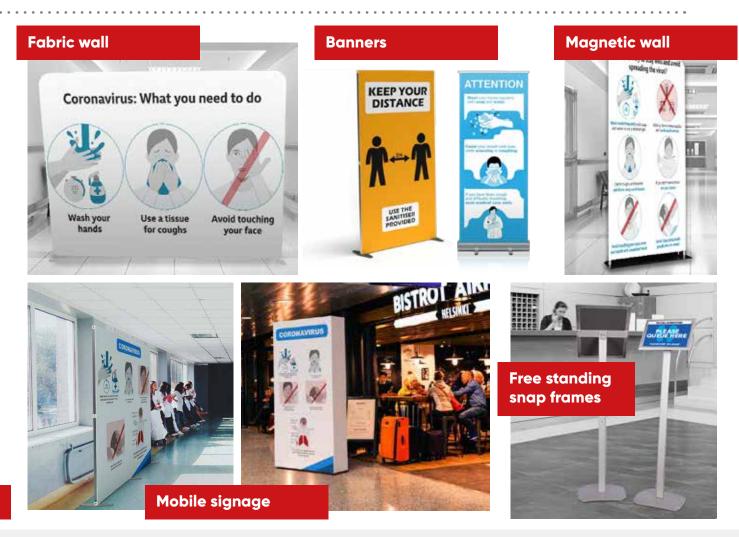

# Signage

Create high impact messaging using modular walling to create informational checkpoints and signage.

- Graphic panels available in rigid, semi-rigid, and fabric
- Flexible for a whole range of applications and environments
- Fast to build and can be packed down easily when not in use!
- Reusable, simply change the graphics
- Combine with floor stickers and sanitiser dispensers
- Walls are 2m high and as long as you need

# **Essentials**

To complete your social distancing environments, you might want to consider these essentials. Simply add these products to your environment to protect, reduce risk, and provide information. All quick and easy to implement in a range of customisable sizes.

Sneeze guards

oto by Metin Ozer on Unsplash

01376 521007 | team@advancedigitalgraphics.co.uk

WASH YOUR

HANDS FOR 20 SECONDS

**Free standing** 

boards

Sanitiser stations