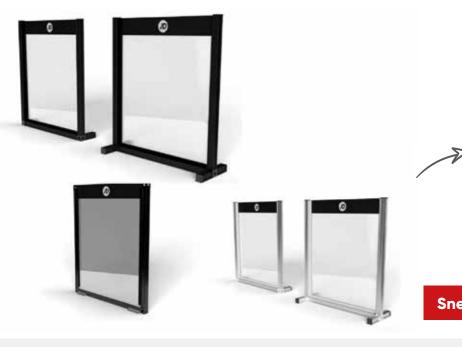

# **Essentials**

To complete your social distancing environments, you might want to consider these essentials. Simply add these products to your environment to protect, reduce risk, and provide information. All quick and easy to implement in a range of customisable sizes.

Sneeze guards

oto by Metin Ozer on Unsplash

01376 521007 | team@advancedigitalgraphics.co.uk

WASH YOUR

HANDS FOR 20 SECONDS

**Free standing** 

boards

Sanitiser stations