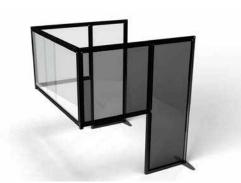

# **Freestanding Walling**

## Any combination of walling to transform your space.

Full height acrylic panel and aluminium frame

Two section acrylic Coloured frame and panels and aluminium graphics to acrylic frame

Acrylic top panel and Dibond or Foamex lower section

Add graphics and coloured framework

Join panels to create functional zoning

Whether you choose fabric, acrylic or a combination of substrates, the range of freestanding walling is certain to deliver the look you desire.