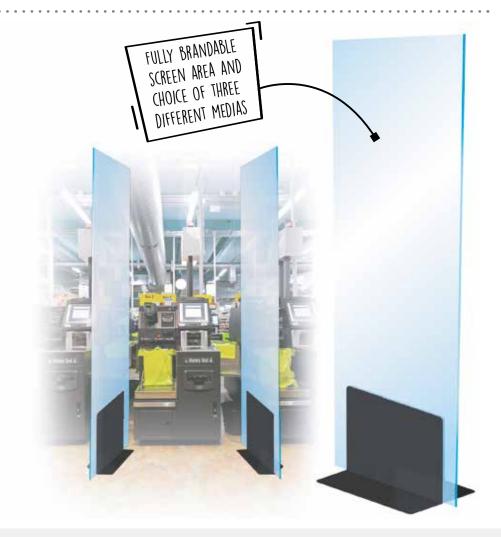

## **L-Bracket Social Distancing Screen Dividers**

Help protect customers and staff in environments where there is close proximity using the highly portable, rapid to deploy L-Bracket Social Distancing Screens Divider. These fully printable space dividers can easily be wiped down to be kept hygienic and sanitised.

The L-Bracket is designed to accommodate three different types of screen media; acrylic, Foamex and plastic corrotherm polycarbonate. Comes in black as standard however custom colours are available on request (POA). Brackets are sold in pairs, with or without screen. Half bracket dimensions; 600mm wide x 400mm high x 200mm deep, 11.3kgs (pair), screen dimension; 2000 x 690mm.

Use in -

- Self-service tills and bagging areas
- Retail department stores multi-til points
- Airline check in and boarding pass stations
- Post Office counters and bank ATM's