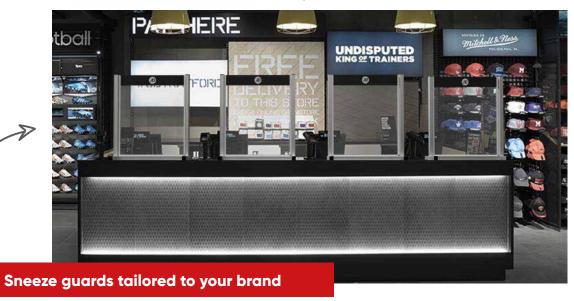

# **Essentials**

To complete your social distancing environments, you might want to consider these essentials. Simply add these products to your environment to protect, reduce risk, and provide information. All quick and easy to implement in a range of customisable sizes.

Sneeze guards

oto by Metin Ozer on Unsplash

01376 521007 | team@advancedigitalgraphics.co.uk

WASH YOUR

HANDS FOR 20 SECONDS

**Free standing** 

boards

Sanitiser stations