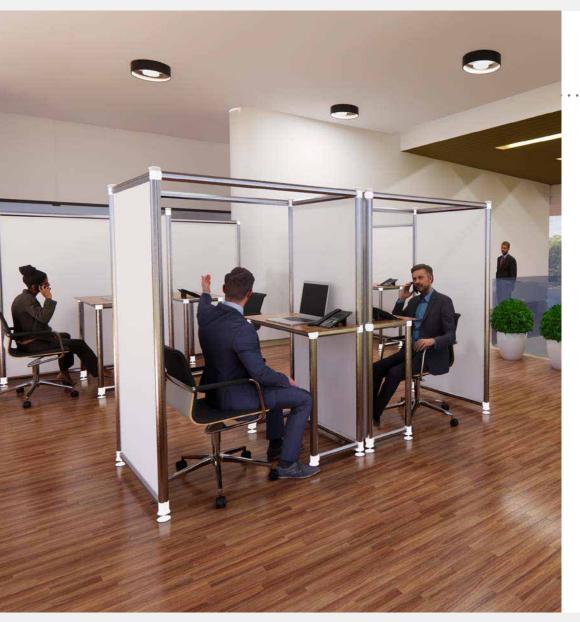

# **Desk Partitions**

Use modular walling to separate desks and workstations. Designed as partitioning to protect and reduce risk between individuals. All desk partitions are fully customisable to meet exact requirements including sizing, materials and branding.

The modular benefits mean your solution can adapt to a range of different applications over time. Perfect for workspace layout changes, temporary storage solutions, partitions and dividers, semi-private zones, and more.

Combine with other social distancing products to create a complete protected environment.

## **Part acrylic partitions**

## 2m high

#### **Product Features**

- Unique reconfigurable design
- Customisable option available for any environment
- Wipes clean with alcohol based products
- Premium finish using high quality materials
- Manufactured in the UK
- Made using aluminium and can be clad with a range of materials
- Bespoke to suit to individual office layouts
- Modular to adapt over time
- Suitable for a range of environments including offices, schools, call centres, co-working spaces

customise your solution to match your environment with coloured beams, frosted or clear Acrylic, and printed graphics.