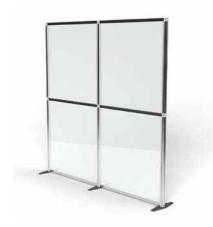

# **Desk Partitions**

Use modular walling to separate desks and workstations. Designed as partitioning to protect and reduce risk between individuals. All desk partitions are fully customisable to meet exact requirements including sizing, materials and branding.

## **Part acrylic partitions**

## 2m high

#### **Product Features**

- Unique reconfigurable design
- Customisable option available for any environment
- Wipes clean with alcohol based products
- Premium finish using high quality materials
- Manufactured in the UK
- Made using aluminium and can be clad with a range of materials
- Bespoke to suit to individual office layouts
- Modular to adapt over time
- Suitable for a range of environments including offices, schools, call centres, co-working spaces