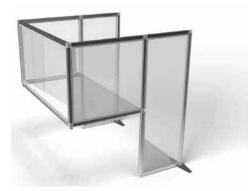

# **Freestanding Walling**

A range of complementary products designed to create zoning, walkways, partitions and semi-private workspaces to provide safety barriers between individuals. Ideal for dividing open plan spaces, whilst still providing line of sight.

Brand and personalise your walling to design your space with a range of materials including acrylic, fabric, Dibond, and Foamex. All of which can be customised to suit a range of purposes.

Modular capabilities make it easy to reposition as required!

- Modular walling for maximum flexibility
- Panels join together to create infinite walling configurations
- Flexible for a huge range of applications
- Walls are 2m or 1.5m high
- Fast to build without the need for tools and can be flat packed when not in use
- Customisable options available

AVAILABLE IN A RANGE OF STANDARD AND CUSTOM SIZES TO SUIT YOUR NEEDS.