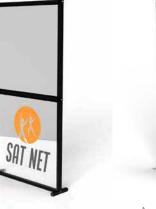

# **Freestanding Walling**

A range of complementary products designed to create zoning, walkways, partitions and semi-private workspaces to provide safety barriers between individuals. Ideal for dividing open plan spaces, whilst still providing line of sight.

Brand and personalise your walling to design your space with a range of materials including acrylic, fabric, Dibond, and Foamex. All of which can be customised to suit a range of purposes.

Modular capabilities make it easy to reposition as required!

- Modular walling for maximum flexibility
- Panels join together to create infinite walling configurations
- Flexible for a huge range of applications
- Walls are 2m or 1.5m high
- Fast to build without the need for tools and can be flat packed when not in use
- Customisable options available