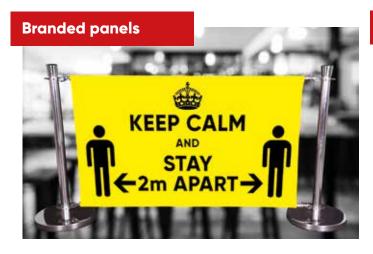

# Signage

Create high impact messaging using modular walling to create informational checkpoints and signage.

- Graphic panels available in rigid, semi-rigid, and fabric
- Flexible for a whole range of applications and environments
- Fast to build and can be packed down easily when not in use!
- Reusable, simply change the graphics
- Combine with floor stickers and sanitiser dispensers
- Walls are 2m high and as long as you need