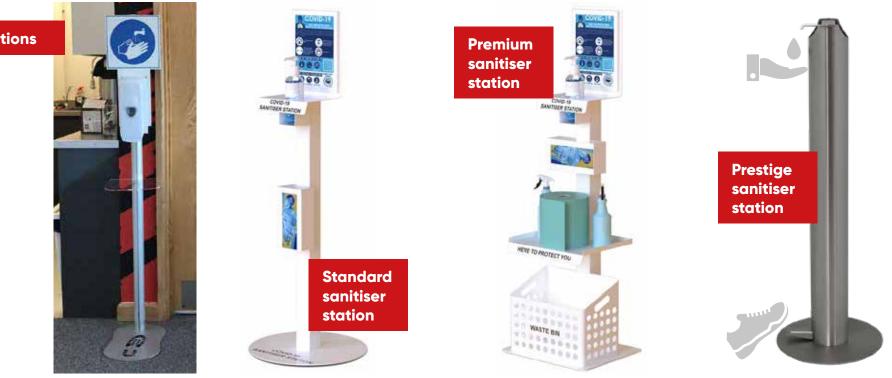

# **Essentials**

To complete your social distancing environments, you might want to consider these essentials. Simply add these products to your environment to protect, reduce risk, and provide information. All quick and easy to implement in a range of customisable sizes.

Sneeze guards

oto by Metin Ozer on Unsplash

01376 521007 | team@advancedigitalgraphics.co.uk

WASH YOUR

HANDS FOR 20 SECONDS

**Free standing** 

boards

Sanitiser stations