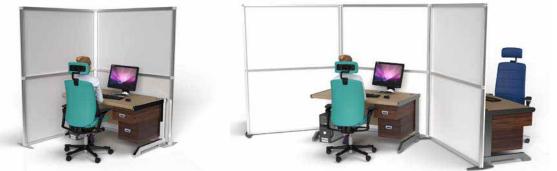

#### **Floor standing**

Acrylic

- Modular, premium finish product
- Sturdy mount onto desks
- Link together for specific desk layouts
- Customisation options available: tinted or frosted acrylic infills, coloured framework
- Reconfigurable: add or remove components with ease
- Fixed or freestanding options available
- Adjustable feet provided
- Exact desk height dimensions required

- Low cost and fast implementation
- Customised individually to each desk
- Mobile flexibility for when workplace layouts change
- Ideal solution for adjustable desks
- Wipeable for easy cleaning
- Zero build time just drop into place and can be customised to fit around existing features
- Can be made to any size and shape
- Brand with simple stickers

## Suitable for a wide range of environments.