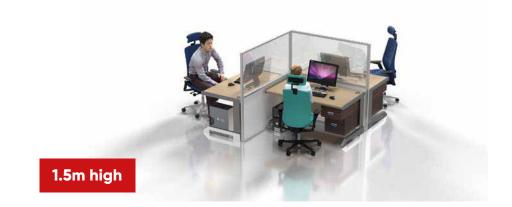

# **Desk Dividers**

Protect indivduals by creating separation dividers between desks and workstations. Designed to keep distance and reduce risk, our range of desk dividers are fully customisable to create a unique solution for your environment.

#### **Floor standing**

Acrylic

- Modular, premium finish product
- Sturdy mount onto desks
- Link together for specific desk layouts
- Customisation options available: tinted or frosted acrylic infills, coloured framework
- Reconfigurable: add or remove components with ease
- Fixed or freestanding options available
- Adjustable feet provided
- Exact desk height dimensions required

- Low cost and fast implementation
- Customised individually to each desk
- Mobile flexibility for when workplace layouts change
- Ideal solution for adjustable desks
- Wipeable for easy cleaning
- Zero build time just drop into place and can be customised to fit around existing features
- Can be made to any size and shape
- Brand with simple stickers

## Suitable for a wide range of environments.