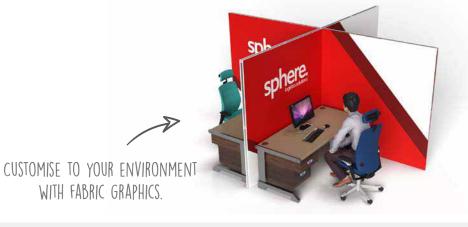

# **Desk Partitions**

Use modular walling to separate desks and workstations. Designed as partitioning to protect and reduce risk between individuals. All desk partitions are fully customisable to meet exact requirements including sizing, materials and branding.

The modular benefits mean your solution can adapt to a range of different applications over time. Perfect for workspace layout changes, temporary storage solutions, partitions and dividers, semi-private zones, and more.

customise your solution to match your environment with coloured beams, frosted or clear Acrylic, and printed graphics.