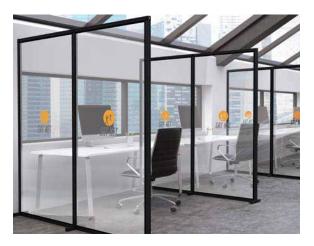

# **Desk Partitions**

Use modular walling to separate desks and workstations. Designed as partitioning to protect and reduce risk between individuals. All desk partitions are fully customisable to meet exact requirements including sizing, materials and branding.

The modular benefits mean your solution can adapt to a range of different applications over time. Perfect for workspace layout changes, temporary storage solutions, partitions and dividers, semi-private zones, and more.

## **Part acrylic partitions**

## 2m high

#### **Product Features**

- Unique reconfigurable design
- Customisable option available for any environment
- Wipes clean with alcohol based products
- Premium finish using high quality materials
- Manufactured in the UK
- Made using aluminium and can be clad with a range of materials
- Bespoke to suit to individual office layouts
- Modular to adapt over time
- Suitable for a range of environments including offices, schools, call centres, co-working spaces

customise your solution to match your environment with coloured beams, frosted or clear Acrylic, and printed graphics.