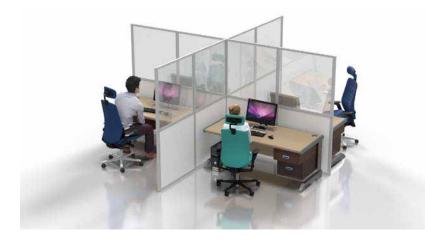

# **Desk Dividers**

Protect indivduals by creating separation dividers between desks and workstations. Designed to keep distance and reduce risk, our range of desk dividers are fully customisable to create a unique solution for your environment.

#### **Floor standing**

Acrylic

- Modular, premium finish product
- Sturdy mount onto desks
- Link together for specific desk layouts
- Customisation options available: tinted or frosted acrylic infills, coloured framework
- Reconfigurable: add or remove components with ease
- Fixed or freestanding options available
- Adjustable feet provided
- Exact desk height dimensions required

- Low cost and fast implementation
- Customised individually to each desk
- Mobile flexibility for when workplace layouts change
- Ideal solution for adjustable desks
- Wipeable for easy cleaning
- Zero build time just drop into place and can be customised to fit around existing features
- Can be made to any size and shape
- Brand with simple stickers

## Suitable for a wide range of environments.