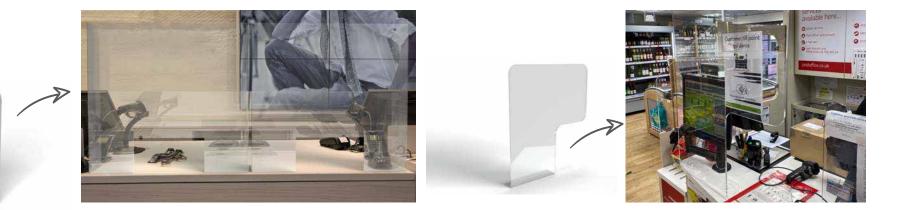

## **L-Bracket Social Distancing Screen Dividers**

Help protect customers and staff in environments where there is close proximity using the highly portable, rapid to deploy L-Bracket Social Distancing Screens Divider. These fully printable space dividers can easily be wiped down to be kept hygienic and sanitised.

The L-Bracket is designed to accommodate three different types of screen media; acrylic, Foamex and plastic corrotherm polycarbonate. Comes in black as standard however custom colours are available on request (POA). Brackets are sold in pairs, with or without screen. Half bracket dimensions; 600mm wide x 400mm high x 200mm deep, 11.3kgs (pair), screen dimension; 2000 x 690mm.

Use in -

- Self-service tills and bagging areas
- Retail department stores multi-til points
- Airline check in and boarding pass stations
- Post Office counters and bank ATM's