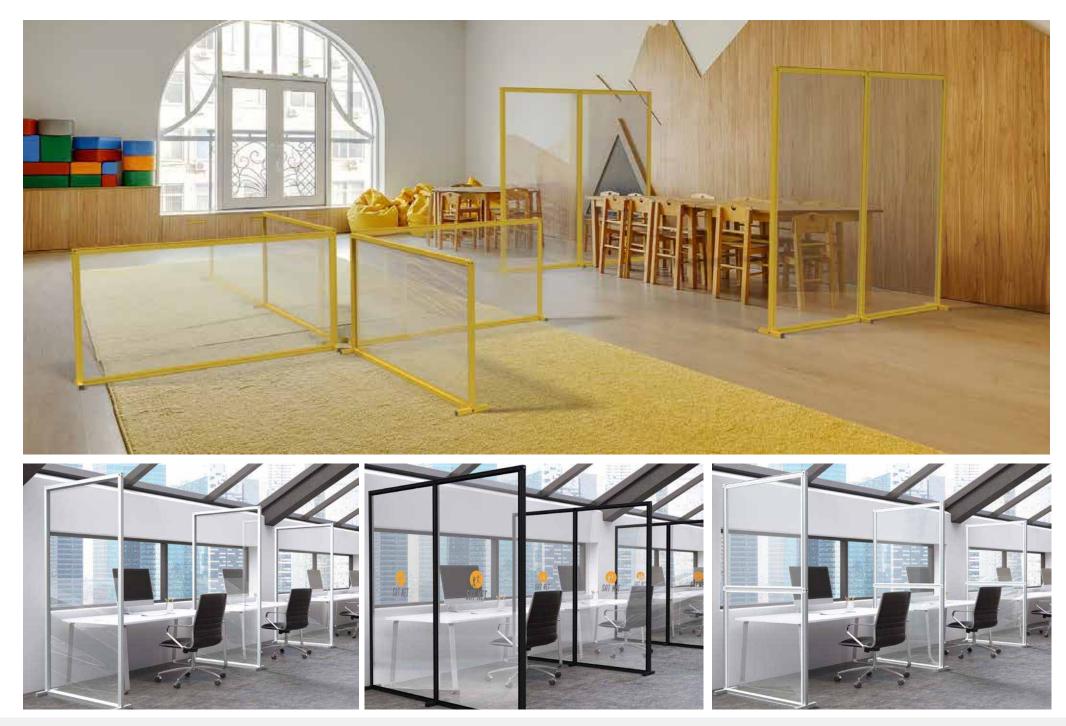

# **Desk Partitions**

Use modular walling to separate desks and workstations. Designed as partitioning to protect and reduce risk between individuals. All desk partitions are fully customisable to meet exact requirements including sizing, materials and branding.

The modular benefits mean your solution can adapt to a range of different applications over time. Perfect for workspace layout changes, temporary storage solutions, partitions and dividers, semi-private zones, and more.

Combine with other social distancing products to create a complete protected environment.

## **Part acrylic partitions**

## 2m high

#### **Product Features**

- Unique reconfigurable design
- Customisable option available for any environment
- Wipes clean with alcohol based products
- Premium finish using high quality materials
- Manufactured in the UK
- Made using aluminium and can be clad with a range of materials
- Bespoke to suit to individual office layouts
- Modular to adapt over time
- Suitable for a range of environments including offices, schools, call centres, co-working spaces

customise your solution to match your environment with coloured beams, frosted or clear Acrylic, and printed graphics.