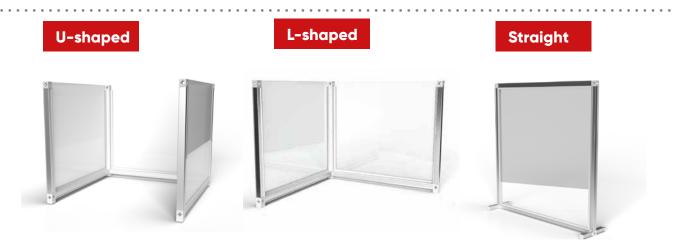

# **Desk Dividers**

Protect indivduals by creating separation dividers between desks and workstations. Designed to keep distance and reduce risk, our range of desk dividers are fully customisable to create a unique solution for your environment.

Build these desk dividers in a matter of minutes and with no tools!

The unique modularity means you can adapt and reconfigure all our products to continue meeting your needs over time.

Combine these with other products to create a complete solution for your chosen environment.

- Quick and easy build
- No tools required just twist and lock

CUSTOMISE TO YOUR ENVIRONMENT WITH COLOURED BEAMS, FROSTED OR

clear Acrylic, and add graphics.

- Brand with print or stickers
- Aluminium beams with acrylic infill
- Custom sizes available
- Coloured beams available
- Clear, frosted or tinted acrylic

#### **Floor standing**

Acrylic

- Modular, premium finish product
- Sturdy mount onto desks
- Link together for specific desk layouts
- Customisation options available: tinted or frosted acrylic infills, coloured framework
- Reconfigurable: add or remove components with ease
- Fixed or freestanding options available
- Adjustable feet provided
- Exact desk height dimensions required

- Low cost and fast implementation
- Customised individually to each desk
- Mobile flexibility for when workplace layouts change
- Ideal solution for adjustable desks
- Wipeable for easy cleaning
- Zero build time just drop into place and can be customised to fit around existing features
- Can be made to any size and shape
- Brand with simple stickers

## Suitable for a wide range of environments.