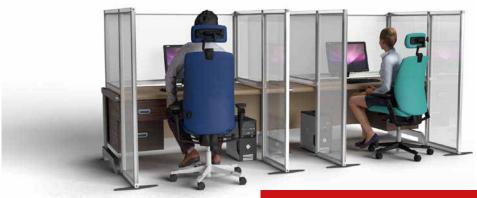

# **Desk Partitions**

Use modular walling to separate desks and workstations. Designed as partitioning to protect and reduce risk between individuals. All desk partitions are fully customisable to meet exact requirements including sizing, materials and branding.

The modular benefits mean your solution can adapt to a range of different applications over time. Perfect for workspace layout changes, temporary storage solutions, partitions and dividers, semi-private zones, and more.

Combine with other social distancing products to create a complete protected environment.

## **Part acrylic partitions**

## 2m high

#### **Product Features**

- Unique reconfigurable design
- Customisable option available for any environment
- Wipes clean with alcohol based products
- Premium finish using high quality materials
- Manufactured in the UK
- Made using aluminium and can be clad with a range of materials
- Bespoke to suit to individual office layouts
- Modular to adapt over time
- Suitable for a range of environments including offices, schools, call centres, co-working spaces