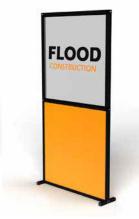

# Signage

Create high impact messaging using modular walling to create informational checkpoints and signage.

- Graphic panels available in rigid, semi-rigid, and fabric
- Flexible for a whole range of applications and environments
- Fast to build and can be packed down easily when not in use!
- Reusable, simply change the graphics
- Combine with floor stickers and sanitiser dispensers
- Walls are 2m high and as long as you need