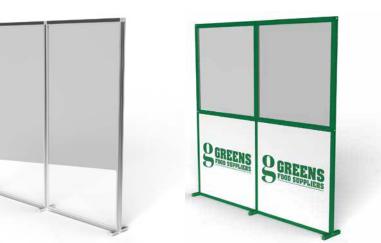

# **Desk Dividers**

Protect indivduals by creating separation dividers between desks and workstations. Designed to keep distance and reduce risk, our range of desk dividers are fully customisable to create a unique solution for your environment.

Build these desk dividers in a matter of minutes and with no tools!

The unique modularity means you can adapt and reconfigure all our products to continue meeting your needs over time.

Combine these with other products to create a complete solution for your chosen environment.

- Quick and easy build
- No tools required just twist and lock

CUSTOMISE TO YOUR ENVIRONMENT WITH COLOURED BEAMS, FROSTED OR

clear Acrylic, and add graphics.

- Brand with print or stickers
- Aluminium beams with acrylic infill
- Custom sizes available
- Coloured beams available
- Clear, frosted or tinted acrylic