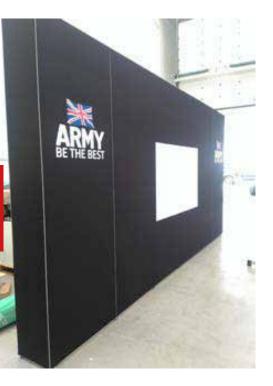

# Signage

Create high impact messaging using modular walling to create informational checkpoints and signage.

- Graphic panels available in rigid, semi-rigid, and fabric
- Flexible for a whole range of applications and environments
- Fast to build and can be packed down easily when not in use!
- Reusable, simply change the graphics
- Combine with floor stickers and sanitiser dispensers
- Walls are 2m high and as long as you need