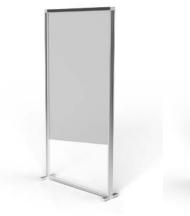

## **L-Bracket Social Distancing Screen Dividers**

Help protect customers and staff in environments where there is close proximity using the highly portable, rapid to deploy L-Bracket Social Distancing Screens Divider. These fully printable space dividers can easily be wiped down to be kept hygienic and sanitised.

The L-Bracket is designed to accommodate three different types of screen media; acrylic, Foamex and plastic corrotherm polycarbonate. Comes in black as standard however custom colours are available on request (POA). Brackets are sold in pairs, with or without screen. Half bracket dimensions; 600mm wide x 400mm high x 200mm deep, 11.3kgs (pair), screen dimension; 2000 x 690mm.

Use in -

- Self-service tills and bagging areas
- Retail department stores multi-til points
- Airline check in and boarding pass stations
- Post Office counters and bank ATM's