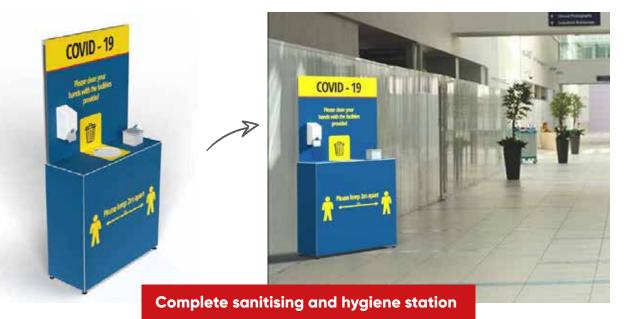

# **Essentials**

To complete your social distancing environments, you might want to consider these essentials. Simply add these products to your environment to protect, reduce risk, and provide information. All quick and easy to implement in a range of customisable sizes.

Sneeze guards

oto by Metin Ozer on Unsplash

01376 521007 | team@advancedigitalgraphics.co.uk

WASH YOUR

HANDS FOR 20 SECONDS

**Free standing** 

boards

Sanitiser stations