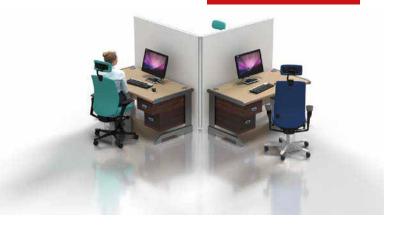

# **Desk Partitions**

Use modular walling to separate desks and workstations. Designed as partitioning to protect and reduce risk between individuals. All desk partitions are fully customisable to meet exact requirements including sizing, materials and branding.

The modular benefits mean your solution can adapt to a range of different applications over time. Perfect for workspace layout changes, temporary storage solutions, partitions and dividers, semi-private zones, and more.

Combine with other social distancing products to create a complete protected environment.

## **Part acrylic partitions**

## 2m high

#### **Product Features**

- Unique reconfigurable design
- Customisable option available for any environment
- Wipes clean with alcohol based products
- Premium finish using high quality materials
- Manufactured in the UK
- Made using aluminium and can be clad with a range of materials
- Bespoke to suit to individual office layouts
- Modular to adapt over time
- Suitable for a range of environments including offices, schools, call centres, co-working spaces