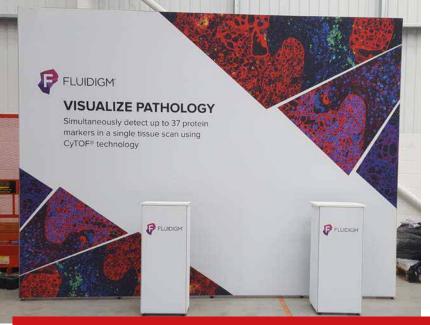

# **Backdrops**

Use branded back walls to create a professional environment for delivering your key brand experiences. Keep it simple with a plain back wall, or customise with personalised graphics and curved features. Add lights to really grab attention.

For a quick solution that can be built in minutes, create professional, high-quality solutions that can be used time and time again.

- Quick and easy to build
- Clad with a range of materials
- Flexible for a whole range of environments and purposes
- No tools required
- Reusable, just simply change the graphics

Great opportunity for branding and graphics

Walls can be as long as you need

Backdrops using green screen for video projection

Perfect backdrop for presentations in person or online