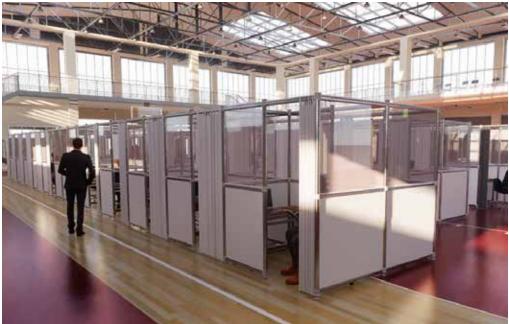

# **Freestanding Walling**

A range of complementary products designed to create zoning, walkways, partitions and semi-private workspaces to provide safety barriers between individuals. Ideal for dividing open plan spaces, whilst still providing line of sight.

Brand and personalise your walling to design your space with a range of materials including acrylic, fabric, Dibond, and Foamex. All of which can be customised to suit a range of purposes.

Modular capabilities make it easy to reposition as required!

- Modular walling for maximum flexibility
- Panels join together to create infinite walling configurations
- Flexible for a huge range of applications
- Walls are 2m or 1.5m high
- Fast to build without the need for tools and can be flat packed when not in use
- Customisable options available