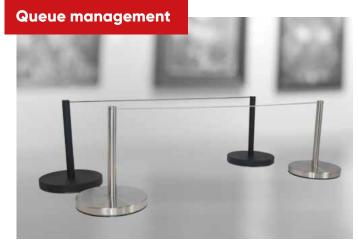

# **Internal Queuing Systems**

Our queuing systems are designed to cope within high footfall areas to social distance between individuals. Great for retail environments and areas where queueing is inevitable.

- Ideal for shopping centres, supermarkets and other temporary areas where queueing is required
- Easy to build and dismantle for storage overnight
- Modular and quick to build
- No tools required
- Branding options available
- Combine with floor stickers and sanitiser stations for a complete solution