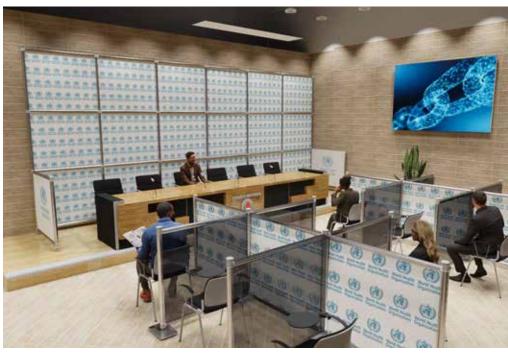

## **L-Bracket Social Distancing Screen Dividers**

Help protect customers and staff in environments where there is close proximity using the highly portable, rapid to deploy L-Bracket Social Distancing Screens Divider. These fully printable space dividers can easily be wiped down to be kept hygienic and sanitised.

The L-Bracket is designed to accommodate three different types of screen media; acrylic, Foamex and plastic corrotherm polycarbonate. Comes in black as standard however custom colours are available on request (POA). Brackets are sold in pairs, with or without screen. Half bracket dimensions; 600mm wide x 400mm high x 200mm deep, 11.3kgs (pair), screen dimension; 2000 x 690mm.

Use in -

- Self-service tills and bagging areas
- Retail department stores multi-til points
- Airline check in and boarding pass stations
- Post Office counters and bank ATM's