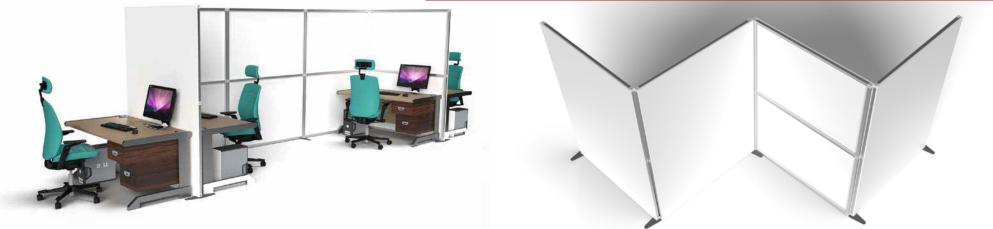

# **Freestanding Walling**

A range of complementary products designed to create zoning, walkways, partitions and semi-private workspaces to provide safety barriers between individuals. Ideal for dividing open plan spaces, whilst still providing line of sight.

Brand and personalise your walling to design your space with a range of materials including acrylic, fabric, Dibond, and Foamex. All of which can be customised to suit a range of purposes.

Modular capabilities make it easy to reposition as required!

- Modular walling for maximum flexibility
- Panels join together to create infinite walling configurations
- Flexible for a huge range of applications
- Walls are 2m or 1.5m high
- Fast to build without the need for tools and can be flat packed when not in use
- Customisable options available