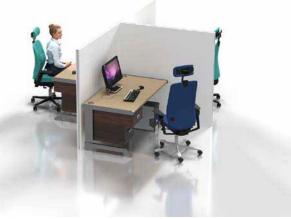

## **Desk Partitions**

Use modular walling to separate desks and workstations. Designed as partitioning to protect and reduce risk between individuals. All desk partitions are fully customisable to meet exact requirements including sizing, materials and branding.

The modular benefits mean your solution can adapt to a range of different applications over time. Perfect for workspace layout changes, temporary storage solutions, partitions and dividers, semi-private zones, and more.

#### **Product Features**

- Unique reconfigurable design
- · Customisable option available for any environment
- Wipes clean with alcohol based products
- Premium finish using high quality materials
- Manufactured in the UK
- Made using aluminium and can be clad with a range of materials
- · Bespoke to suit to individual office layouts
- Modular to adapt over time
- Suitable for a range of environments including offices, schools, call centres, co-working spaces