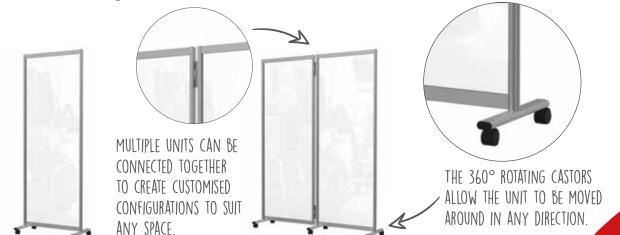

# **Freestanding Walling**

A range of complementary products designed to create zoning, walkways, partitions and semi-private workspaces to provide safety barriers between individuals. Ideal for dividing open plan spaces, whilst still providing line of sight.

Brand and personalise your walling to design your space with a range of materials including acrylic, fabric, Dibond, and Foamex. All of which can be customised to suit a range of purposes.

Modular capabilities make it easy to reposition as required!

- Modular walling for maximum flexibility
- Panels join together to create infinite walling configurations
- Flexible for a huge range of applications
- · Walls are 2m or 1.5m high
- Fast to build without the need for tools and can be flat packed when not in use
- · Customisable options available

Single skin walls have exposed beams to the reverse

AVAILABLE IN A RANGE OF STANDARD AND CUSTOM SIZES TO SUIT YOUR NEEDS.

#### Any combination of walling to transform your space.

Choose fabric, acrylic or a combination of acrylic with Dibond and Foamex, to create the look you desire.

Walling is available in 1m, 2m, and 3m sections and can be joined together to create even longer walls.