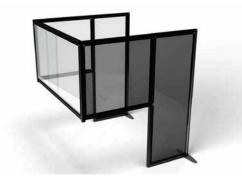

### **Desk Dividers**

CUSTOMISE TO YOUR ENVIRONMENT WITH COLOURED BEAMS, FROSTED OR CLEAR ACRYLIC, AND ADD GRAPHICS.

Protect indivduals by creating separation dividers between desks and workstations.

Designed to keep distance and reduce risk, our range of desk dividers are fully customisable to create a unique solution for your environment.

Build these desk dividers in a matter of minutes and with no tools!

The unique modularity means you can adapt and reconfigure all our products to continue meeting your needs over time.

Combine these with other products to create a complete solution for your chosen environment.

- Quick and easy build
- No tools required just twist and lock
- Brand with print or stickers
- Aluminium beams with acrylic infill
- Custom sizes available
- · Coloured beams available
- · Clear, frosted or tinted acrylic