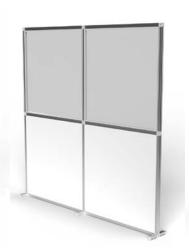

### **Desk Dividers**

CUSTOMISE TO YOUR ENVIRONMENT WITH COLOURED BEAMS, FROSTED OR CLEAR ACRYLIC, AND ADD GRAPHICS.

Protect indivduals by creating separation dividers between desks and workstations.

Designed to keep distance and reduce risk, our range of desk dividers are fully customisable to create a unique solution for your environment.

Build these desk dividers in a matter of minutes and with no tools!

The unique modularity means you can adapt and reconfigure all our products to continue meeting your needs over time.

Combine these with other products to create a complete solution for your chosen environment.

- Quick and easy build
- No tools required just twist and lock
- Brand with print or stickers
- Aluminium beams with acrylic infill
- Custom sizes available
- · Coloured beams available
- · Clear, frosted or tinted acrylic