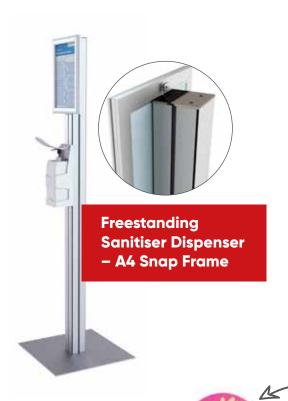

## **Sanitiser Stations**

# To implement your social distancing solution, we offer a range of stylish Sanitiser Units.

Simply add these products to your environment to prepare, protect and reduce risk. Each is quick and easy to implement, ready for use straight away.

With manual and automatic dispensers to choose from you can create a more hygienic environment to suit your space, with customisable options available for each unit.

A RANGE OF SANITISER UNITS THAT ARE STYLISH, FAST TO IMPLEMENT AND SUITABLE FOR ALL ENVIRONMENTS