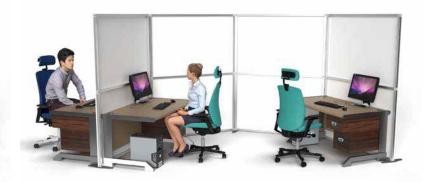

# **Hinged Walling**

Divide open plan spaces with quick and easy-to-build modular hinged walling. Designed to cover large areas within environments to safeguard all occupants and reduce risk by implementing social distancing measures between desks and workstations.

Ideal for breaking up open plan spaces. Fast to build without the need for tools and can be flat packed when not in use.

- Unique reconfigurable design to suit individual requirements
- Premium finish using high quality materials
- Manufactured in the UK
- Modular to adapt over time
- Designed to protect and reduce risk over large areas
- Suitable for a range of environments including offices, schools, call centres, co-working spaces

# Position hinged walling exactly how you need it.