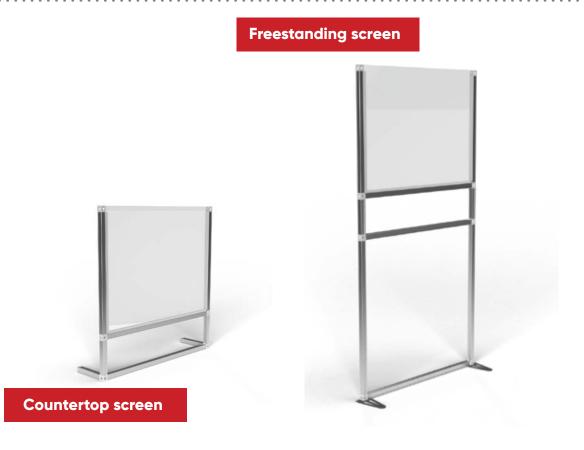

## **Retail Screens**

Screening for retail environments to protect both staff and customers. Ideal for checkout and serving areas, to reduce risk without compromising human interaction and service.

Our easy-to-build, modular screening can be customised to meet your requirements. With options available for cut-outs, print for both stickers and directly to the acrylic surface, and coloured Deco beams.

#### **Product features:**

- Fully customisable for seamless integration
- Speed and ease of build
- Easy to adjust and move around for different areas
- Our polycarbonate options are easy to clean and wipe down in environments dealing with food and drink
- No tools required
- Customised options available to meet individual requirements

TEAM WITH FREESTANDING WALLING AND OTHER SOCIAL DISTANCING PRODUCTS FOR THE COMPLETE SOLUTION.

# Fully customisable for seamless integration.