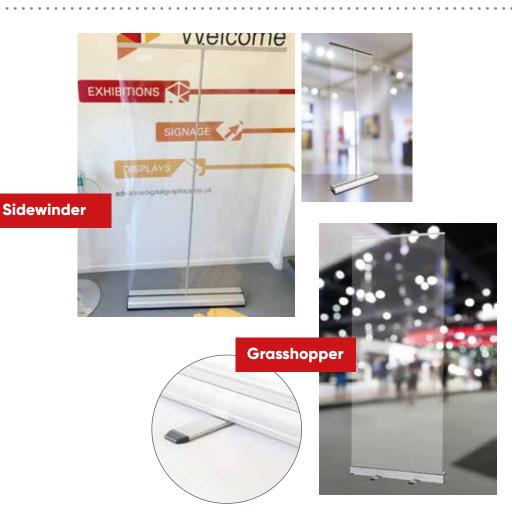

## **Roller Banner Screens**

One of the cheapest ways to protect staff and customers. These roller banner screens are incredibly portable and reposition-able.

Ideal for pub and salons, the screens can be deployed very quickly and moved around to the desired location. They pack down easily for storage when not needed and are very easy to clean and sanitise.

Available in a range of widths, budget and heavy duty options available.