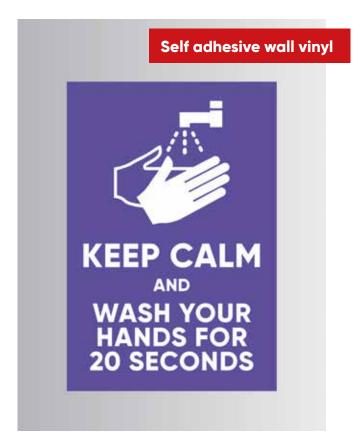

#### Floor Stickers

Our anti slip floor stickers are the perfect way to ensure staff and customers know how and where to move around your premises.

We have internal and external floor graphics available with R10 slip rating.

The floor stickers are bespoke to you, so we can ensure you messaging is perfect and inline with your branding. Any shape and size is available to fit your requirements.

We have a range of "off the shelf" designs to get you started and are happy to help with your requirements.

CHOOSE FROM ONE OF OUR DESIGN OR ADD YOUR OWN BRANDING. CAN BE PRINTED ANY SHAPE, COLOUR AND SIZE.