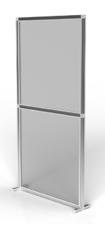

# **Freestanding Walling**

A range of complementary products designed to create zoning, walkways, partitions and semi-private workspaces to provide safety barriers between individuals. Ideal for dividing open plan spaces, whilst still providing line of sight.

- Modular walling for maximum flexibility
- Panels join together to create infinite walling configurations
- Flexible for a huge range of applications
- · Walls are 2m or 1.5m high
- Fast to build without the need for tools and can be flat packed when not in use
- · Customisable options available

Single skin walls have exposed beams to the reverse

AVAILABLE IN A RANGE OF STANDARD AND CUSTOM SIZES TO SUIT YOUR NEEDS.