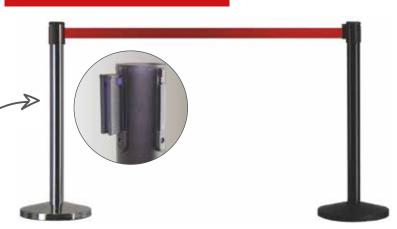

# **Internal Queuing Systems**

Our queuing systems are designed to cope within high footfall areas to social distance between individuals. Great for retail environments and areas where queueing is inevitable.

- Ideal for shopping centres, supermarkets and other temporary areas where queueing is required
- Easy to build and dismantle for storage overnight
- Modular and quick to build
- No tools required
- Branding options available
- Combine with floor stickers and sanitiser stations for a complete solution

RETRACTABLE ECO QUEUE BARRIER SYSTEM WITH 2.4M BELT IN 3
DIFFERENT COLOURS (BLACK, RED OR BLUE). AVAILABLE IN BLACK
OR CHROME FINISH. 4 WAY SYSTEM FOR MULTIPLE CONFIGURATIONS.
SIMPLE TO ASSEMBLE WITH A BOLT—ON BASE.

**Separation screens** 

**Retractable Queue Barrier** 

SEPARATION SCREENS AND QUEUE MANAGEMENT SOLUTIONS.

FAST ASSEMBLY, REPOSITION WHEN NEEDED, AND PACKS FLAT WHEN NOT IN USE.