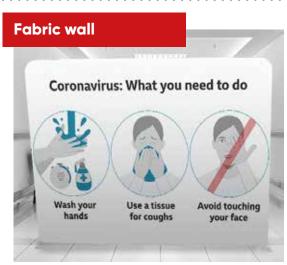

# Signage

# Create high impact messaging using modular walling to create informational checkpoints and signage.

- Graphic panels available in rigid, semi-rigid, and fabric
- Flexible for a whole range of applications and environments
- Fast to build and can be packed down easily when not in use!
- Reusable, simply change the graphics
- Combine with floor stickers and sanitiser dispensers
- Walls are 2m high and as long as you need