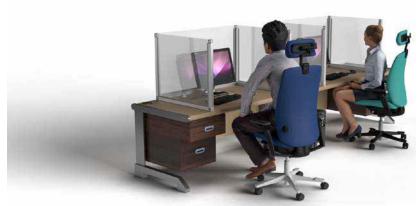

### **Desk Dividers**

CUSTOMISE TO YOUR ENVIRONMENT WITH COLOURED BEAMS, FROSTED OR CLEAR ACRYLIC, AND ADD GRAPHICS.

Protect indivduals by creating separation dividers between desks and workstations.

Designed to keep distance and reduce risk, our range of desk dividers are fully customisable to create a unique solution for your environment.

Build these desk dividers in a matter of minutes and with no tools!

The unique modularity means you can adapt and reconfigure all our products to continue meeting your needs over time.

Combine these with other products to create a complete solution for your chosen environment.

- Quick and easy build
- No tools required just twist and lock
- Brand with print or stickers
- Aluminium beams with acrylic infill
- Custom sizes available
- · Coloured beams available
- · Clear, frosted or tinted acrylic