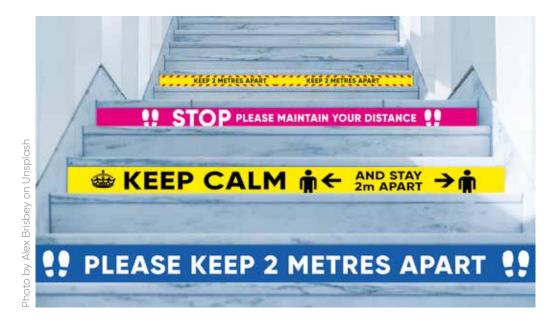

#### Floor Stickers

Our anti slip floor stickers are the perfect way to ensure staff and customers know how and where to move around your premises.

We have internal and external floor graphics available with R10 slip rating.

The floor stickers are bespoke to you, so we can ensure you messaging is perfect and inline with your branding. Any shape and size is available to fit your requirements.

We have a range of "off the shelf" designs to get you started and are happy to help with your requirements.

CHOOSE FROM ONE OF OUR DESIGN OR ADD YOUR OWN BRANDING. CAN BE PRINTED ANY SHAPE, COLOUR AND SIZE.