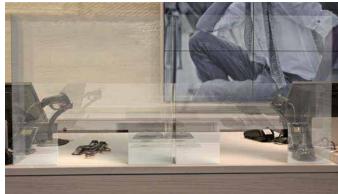

## L-Bracket Social Distancing Screen Dividers

Help protect customers and staff in environments where there is close proximity using the highly portable, rapid to deploy L-Bracket Social Distancing Screens Divider. These fully printable space dividers can easily be wiped down to be kept hygienic and sanitised.

The L-Bracket is designed to accommodate three different types of screen media; acrylic, foamex and plastic corrotherm polycarbonate. Comes in black as standard however custom colours are available on request (POA). Brackets are sold in pairs, with or without screen. Half bracket dimensions; 600mm wide x 400mm high x 200mm deep, 11.3kgs (pair), screen dimension; 2000 x 690mm.

#### Use in -

- · Self-service tills and bagging areas
- · Retail department stores multi-til points
- Airline check in and boarding pass stations
- Post Office counters and bank ATM's