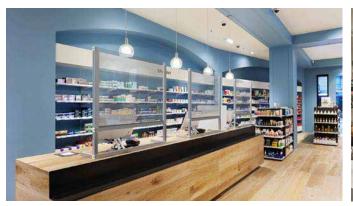

## **Retail Screens**

Screening for retail environments to protect both staff and customers. Ideal for checkout and serving areas, to reduce risk without compromising human interaction and service.

Our easy-to-build, modular screening can be customised to meet your requirements. With options available for cut-outs, print for both stickers and directly to the acrylic surface, and coloured Deco beams.

#### **Product features:**

- Fully customisable for seamless integration
- Speed and ease of build
- Easy to adjust and move around for different areas
- Our polycarbonate options are easy to clean and wipe down in environments dealing with food and drink
- No tools required
- Customised options available to meet individual requirements

TEAM WITH FREESTANDING WALLING AND OTHER SOCIAL DISTANCING PRODUCTS FOR THE COMPLETE SOLUTION.

# Fully customisable for seamless integration.