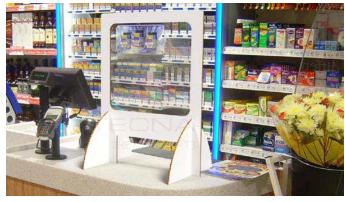

## L-Bracket Social Distancing Screen Dividers

Help protect customers and staff in environments where there is close proximity using the highly portable, rapid to deploy L-Bracket Social Distancing Screens Divider. These fully printable space dividers can easily be wiped down to be kept hygienic and sanitised.

The L-Bracket is designed to accommodate three different types of screen media; acrylic, foamex and plastic corrotherm polycarbonate. Comes in black as standard however custom colours are available on request (POA). Brackets are sold in pairs, with or without screen. Half bracket dimensions; 600mm wide x 400mm high x 200mm deep, 11.3kgs (pair), screen dimension; 2000 x 690mm.

#### Use in -

- · Self-service tills and bagging areas
- · Retail department stores multi-til points
- Airline check in and boarding pass stations
- Post Office counters and bank ATM's