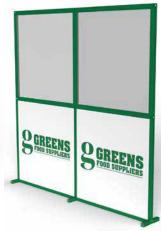

# **Freestanding Walling**

A range of complementary products designed to create zoning, walkways, partitions and semi-private workspaces to provide safety barriers between individuals. Ideal for dividing open plan spaces, whilst still providing line of sight.

Brand and personalise your walling to design your space with a range of materials including acrylic, fabric, Dibond, and Foamex. All of which can be customised to suit a range of purposes.

Modular capabilities make it easy to reposition as required!

#### Any combination of walling to transform your space.

Choose fabric, acrylic or a combination of acrylic with Dibond and Foamex, to create the look you desire.

Walling is available in 1m, 2m, and 3m sections and can be joined together to create even longer walls.

## Any combination of walling to transform your space.

Full height acrylic panel and aluminium frame

Two section acrylic panels and aluminium graphics to acrylic

Coloured frame and

Acrylic top panel and Dibond or Foamex lower section