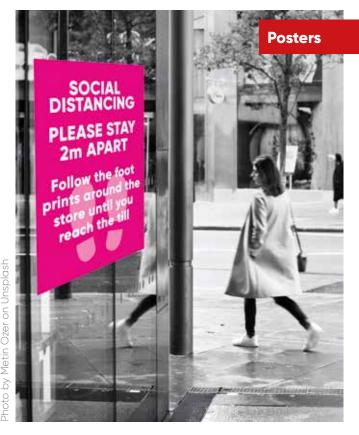

# Signage

# Create high impact messaging using modular walling to create informational checkpoints and signage.

- Graphic panels available in rigid, semi-rigid, and fabric
- Flexible for a whole range of applications and environments
- Fast to build and can be packed down easily when not in use!
- Reusable, simply change the graphics
- Combine with floor stickers and sanitiser dispensers
- Walls are 2m high and as long as you need