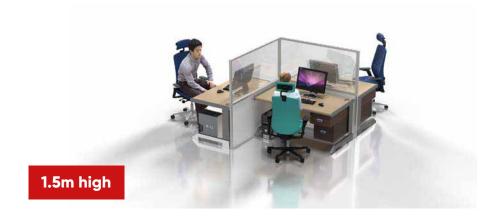

# **Freestanding Walling**

A range of complementary products designed to create zoning, walkways, partitions and semi-private workspaces to provide safety barriers between individuals. Ideal for dividing open plan spaces, whilst still providing line of sight.

- Modular walling for maximum flexibility
- Panels join together to create infinite walling configurations
- Flexible for a huge range of applications
- · Walls are 2m or 1.5m high
- Fast to build without the need for tools and can be flat packed when not in use
- · Customisable options available

Single skin walls have exposed beams to the reverse

AVAILABLE IN A RANGE OF STANDARD AND CUSTOM SIZES TO SUIT YOUR NEEDS.