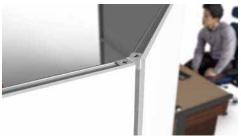

# **Freestanding Walling**

A range of complementary products designed to create zoning, walkways, partitions and semi-private workspaces to provide safety barriers between individuals. Ideal for dividing open plan spaces, whilst still providing line of sight.

Single skin walls have exposed beams to the reverse

AVAILABLE IN A RANGE OF STANDARD AND CUSTOM SIZES TO SUIT YOUR NEEDS.