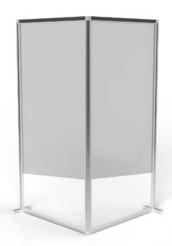

# **Freestanding Walling**

A range of complementary products designed to create zoning, walkways, partitions and semi-private workspaces to provide safety barriers between individuals. Ideal for dividing open plan spaces, whilst still providing line of sight.

Brand and personalise your walling to design your space with a range of materials including acrylic, fabric, Dibond, and Foamex. All of which can be customised to suit a range of purposes.

Modular capabilities make it easy to reposition as required!

- Modular walling for maximum flexibility
- Panels join together to create infinite walling configurations
- Flexible for a huge range of applications
- · Walls are 2m or 1.5m high
- Fast to build without the need for tools and can be flat packed when not in use
- · Customisable options available