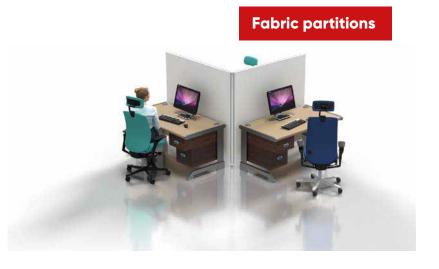

## **Desk Partitions**

Use modular walling to separate desks and workstations. Designed as partitioning to protect and reduce risk between individuals. All desk partitions are fully customisable to meet exact requirements including sizing, materials and branding.

The modular benefits mean your solution can adapt to a range of different applications over time. Perfect for workspace layout changes, temporary storage solutions, partitions and dividers, semi-private zones, and more.

#### **Product Features**

- Unique reconfigurable design
- · Customisable option available for any environment
- Wipes clean with alcohol based products
- Premium finish using high quality materials
- Manufactured in the UK
- Made using aluminium and can be clad with a range of materials
- · Bespoke to suit to individual office layouts
- Modular to adapt over time
- Suitable for a range of environments including offices, schools, call centres, co-working spaces