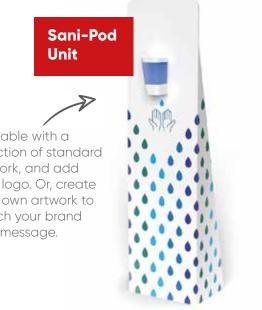

## **Sanitiser Stations**

# To implement your social distancing solution, we offer a range of stylish Sanitiser Units.

Simply add these products to your environment to prepare, protect and reduce risk. Each is quick and easy to implement, ready for use straight away.

With manual and automatic dispensers to choose from you can create a more hygienic environment to suit your space, with customisable options available for each unit.

A RANGE OF SANITISER UNITS THAT ARE STYLISH, FAST TO IMPLEMENT AND SUITABLE FOR ALL ENVIRONMENTS