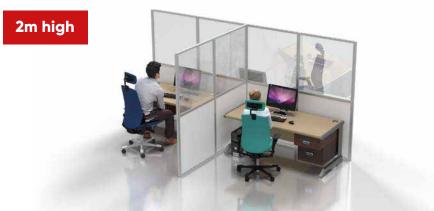

# **Freestanding Walling**

A range of complementary products designed to create zoning, walkways, partitions and semi-private workspaces to provide safety barriers between individuals. Ideal for dividing open plan spaces, whilst still providing line of sight.

- Modular walling for maximum flexibility
- Panels join together to create infinite walling configurations
- Flexible for a huge range of applications
- · Walls are 2m or 1.5m high
- Fast to build without the need for tools and can be flat packed when not in use
- · Customisable options available

Single skin walls have exposed beams to the reverse

AVAILABLE IN A RANGE OF STANDARD AND CUSTOM SIZES TO SUIT YOUR NEEDS.