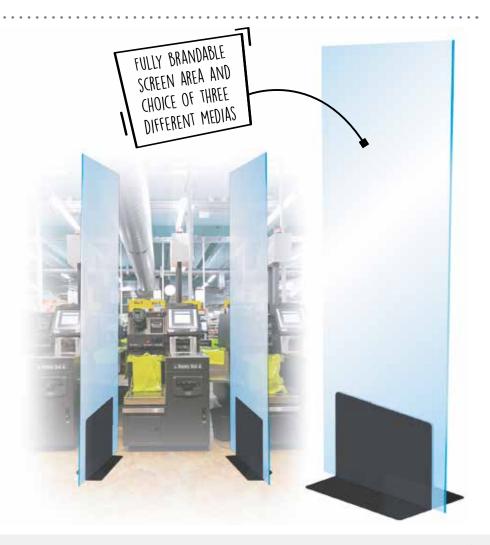

## L-Bracket Social Distancing Screen Dividers

Help protect customers and staff in environments where there is close proximity using the highly portable, rapid to deploy L-Bracket Social Distancing Screens Divider. These fully printable space dividers can easily be wiped down to be kept hygienic and sanitised.

The L-Bracket is designed to accommodate three different types of screen media; acrylic, foamex and plastic corrotherm polycarbonate. Comes in black as standard however custom colours are available on request (POA). Brackets are sold in pairs, with or without screen. Half bracket dimensions; 600mm wide x 400mm high x 200mm deep, 11.3kgs (pair), screen dimension; 2000 x 690mm.

#### Use in -

- · Self-service tills and bagging areas
- · Retail department stores multi-til points
- Airline check in and boarding pass stations
- Post Office counters and bank ATM's