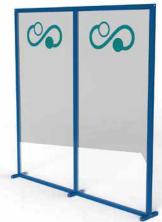

# **Hinged Walling**

Divide open plan spaces with quick and easy-to-build modular hinged walling. Designed to cover large areas within environments to safeguard all occupants and reduce risk by implementing social distancing measures between desks and workstations.

Ideal for breaking up open plan spaces. Fast to build without the need for tools and can be flat packed when not in use.

- Unique reconfigurable design to suit individual requirements
- Premium finish using high quality materials
- Manufactured in the UK
- Modular to adapt over time
- Designed to protect and reduce risk over large areas
- Suitable for a range of environments including offices, schools, call centres, co-working spaces

The flexibility to create zoned areas in a multitude of environments.

Design your space with customised walling.

AVAILABLE IN A RANGE OF STANDARD AND CUSTOM SIZES TO SUIT YOUR NEEDS

# Position hinged walling exactly how you need it.