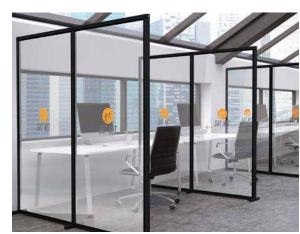

### **Desk Dividers**

CUSTOMISE TO YOUR ENVIRONMENT WITH COLOURED BEAMS, FROSTED OR CLEAR ACRYLIC, AND ADD GRAPHICS.

Protect indivduals by creating separation dividers between desks and workstations.

Designed to keep distance and reduce risk, our range of desk dividers are fully customisable to create a unique solution for your environment.

Build these desk dividers in a matter of minutes and with no tools!

The unique modularity means you can adapt and reconfigure all our products to continue meeting your needs over time.

Combine these with other products to create a complete solution for your chosen environment.

- Quick and easy build
- No tools required just twist and lock
- Brand with print or stickers
- Aluminium beams with acrylic infill
- Custom sizes available
- · Coloured beams available
- · Clear, frosted or tinted acrylic