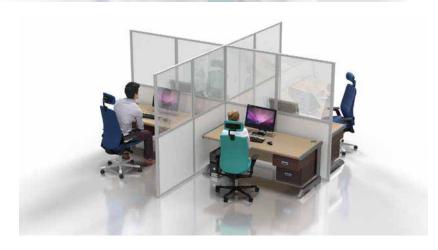

# **Freestanding Walling**

A range of complementary products designed to create zoning, walkways, partitions and semi-private workspaces to provide safety barriers between individuals. Ideal for dividing open plan spaces, whilst still providing line of sight.

- Modular walling for maximum flexibility
- Panels join together to create infinite walling configurations
- Flexible for a huge range of applications
- · Walls are 2m or 1.5m high
- Fast to build without the need for tools and can be flat packed when not in use
- · Customisable options available

Single skin walls have exposed beams to the reverse

AVAILABLE IN A RANGE OF STANDARD AND CUSTOM SIZES TO SUIT YOUR NEEDS.