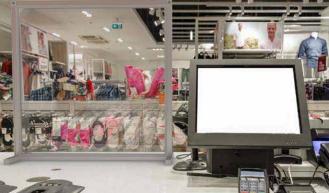

## **Retail Screens**

Screening for retail environments to protect both staff and customers. Ideal for checkout and serving areas, to reduce risk without compromising human interaction and service.

Our easy-to-build, modular screening can be customised to meet your requirements. With options available for cut-outs, print for both stickers and directly to the acrylic surface, and coloured Deco beams.

#### **Product features:**

- Fully customisable for seamless integration
- Speed and ease of build
- Easy to adjust and move around for different areas
- Our polycarbonate options are easy to clean and wipe down in environments dealing with food and drink
- No tools required
- Customised options available to meet individual requirements

TEAM WITH FREESTANDING WALLING AND OTHER SOCIAL DISTANCING PRODUCTS FOR THE COMPLETE SOLUTION.

# Fully customisable for seamless integration.