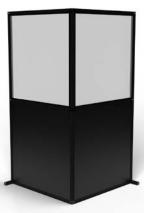

# **Hinged Walling**

Divide open plan spaces with quick and easy-to-build modular hinged walling. Designed to cover large areas within environments to safeguard all occupants and reduce risk by implementing social distancing measures between desks and workstations.

Ideal for breaking up open plan spaces. Fast to build without the need for tools and can be flat packed when not in use.

- Unique reconfigurable design to suit individual requirements
- Premium finish using high quality materials
- Manufactured in the UK
- Modular to adapt over time
- Designed to protect and reduce risk over large areas
- Suitable for a range of environments including offices, schools, call centres, co-working spaces

The flexibility to create zoned areas in a multitude of environments.

Design your space with customised walling.

AVAILABLE IN A RANGE OF STANDARD AND CUSTOM SIZES TO SUIT YOUR NEEDS