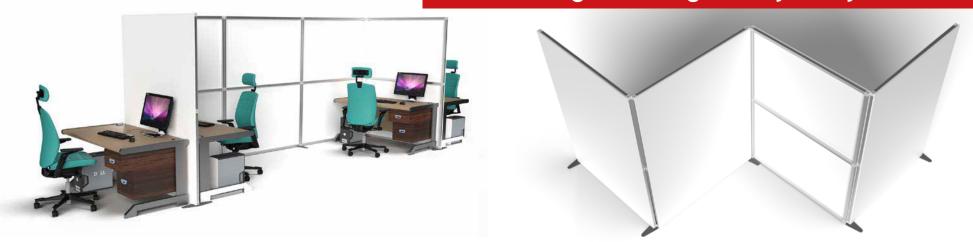

### **Desk Dividers**

CUSTOMISE TO YOUR ENVIRONMENT WITH COLOURED BEAMS, FROSTED OR CLEAR ACRYLIC, AND ADD GRAPHICS.

Protect indivduals by creating separation dividers between desks and workstations.

Designed to keep distance and reduce risk, our range of desk dividers are fully customisable to create a unique solution for your environment.

Build these desk dividers in a matter of minutes and with no tools!

The unique modularity means you can adapt and reconfigure all our products to continue meeting your needs over time.

Combine these with other products to create a complete solution for your chosen environment.

- Quick and easy build
- No tools required just twist and lock
- Brand with print or stickers
- Aluminium beams with acrylic infill
- Custom sizes available
- · Coloured beams available
- · Clear, frosted or tinted acrylic

## **Desk Partitions**

Use modular walling to separate desks and workstations. Designed as partitioning to protect and reduce risk between individuals. All desk partitions are fully customisable to meet exact requirements including sizing, materials and branding.

The modular benefits mean your solution can adapt to a range of different applications over time. Perfect for workspace layout changes, temporary storage solutions, partitions and dividers, semi-private zones, and more.

Combine with other social distancing products to create a complete protected environment.