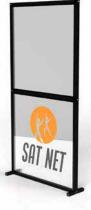

### **Desk Dividers**

CUSTOMISE TO YOUR ENVIRONMENT WITH COLOURED BEAMS, FROSTED OR CLEAR ACRYLIC, AND ADD GRAPHICS.

Protect indivduals by creating separation dividers between desks and workstations.

Designed to keep distance and reduce risk, our range of desk dividers are fully customisable to create a unique solution for your environment.

Build these desk dividers in a matter of minutes and with no tools!

The unique modularity means you can adapt and reconfigure all our products to continue meeting your needs over time.

Combine these with other products to create a complete solution for your chosen environment.

- Quick and easy build
- No tools required just twist and lock
- Brand with print or stickers
- Aluminium beams with acrylic infill
- Custom sizes available
- · Coloured beams available
- · Clear, frosted or tinted acrylic