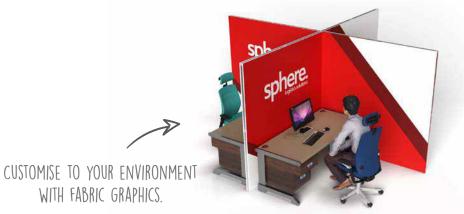

## **Desk Partitions**

Use modular walling to separate desks and workstations. Designed as partitioning to protect and reduce risk between individuals. All desk partitions are fully customisable to meet exact requirements including sizing, materials and branding.

CUSTOMISE YOUR SOLUTION TO MATCH YOUR ENVIRONMENT WITH COLOURED BEAMS, FROSTED OR CLEAR ACRYLIC, AND PRINTED GRAPHICS.