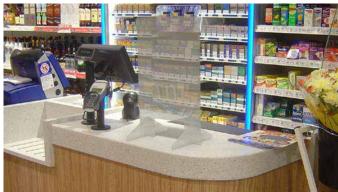

## **Retail Screens**

Screening for retail environments to protect both staff and customers. Ideal for checkout and serving areas, to reduce risk without compromising human interaction and service.

Our easy-to-build, modular screening can be customised to meet your requirements. With options available for cut-outs, print for both stickers and directly to the acrylic surface, and coloured Deco beams.

#### **Product features:**

- Fully customisable for seamless integration
- Speed and ease of build
- Easy to adjust and move around for different areas
- Our polycarbonate options are easy to clean and wipe down in environments dealing with food and drink
- No tools required
- Customised options available to meet individual requirements

TEAM WITH FREESTANDING WALLING AND OTHER SOCIAL DISTANCING PRODUCTS FOR THE COMPLETE SOLUTION.

# Fully customisable for seamless integration.