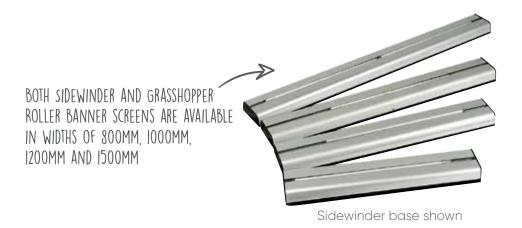

## **Roller Banner Screens**

One of the cheapest ways to protect staff and customers. These roller banner screens are incredibly portable and reposition-able.

Ideal for pub and salons, the screens can be deployed very quickly and moved around to the desired location. They pack down easily for storage when not needed and are very easy to clean and sanitise.

Available in a range of widths, budget and heavy duty options available.