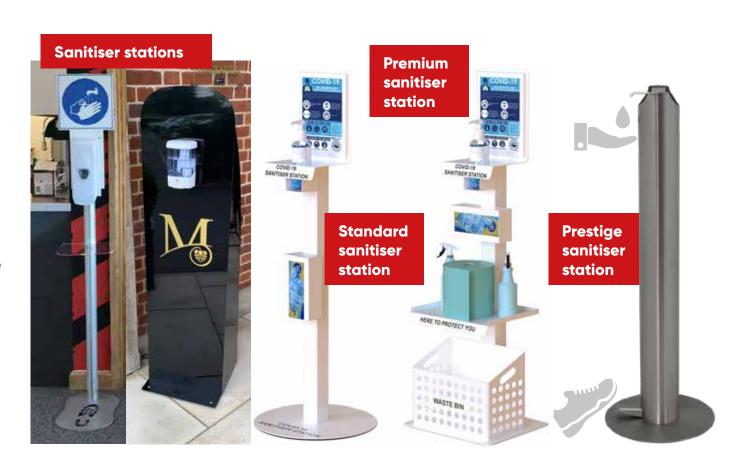

## **Sanitiser Stations**

# To implement your social distancing solution, we offer a range of stylish Sanitiser Units.

Simply add these products to your environment to prepare, protect and reduce risk. Each is quick and easy to implement, ready for use straight away.

With manual and automatic dispensers to choose from you can create a more hygienic environment to suit your space, with customisable options available for each unit.

A RANGE OF SANITISER UNITS THAT ARE STYLISH, FAST TO IMPLEMENT AND SUITABLE FOR ALL ENVIRONMENTS

Simply mount the unit to the wall using the fixings provided, fill up the bottle (included) with hand gel and it's ready to go!

NO SHARP EDGES MAKING IT A GREAT CHILD FRIENDLY SOLUTION THAT CAN BE USED IN BUSY HIGH TRAFFIC KIDS' AREAS