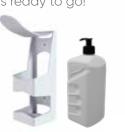

# To implement your social distancing solution, we offer a range of stylish Sanitiser Units.

Simply add these products to your environment to prepare, protect and reduce risk. Each is quick and easy to implement, ready for use straight away.

With manual and automatic dispensers to choose from you can create a more hygienic environment to suit your space, with customisable options available for each unit.

A RANGE OF SANITISER UNITS THAT ARE STYLISH, FAST TO IMPLEMENT AND SUITABLE FOR ALL ENVIRONMENTS

Simply mount the unit to the wall using the fixings provided, fill up the bottle (included) with hand gel and it's ready to go!

NO SHARP EDGES MAKING IT A GREAT CHILD FRIENDLY SOLUTION THAT CAN BE USED IN BUSY HIGH TRAFFIC KIDS' AREAS