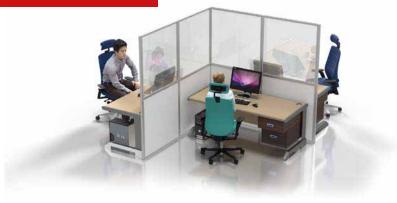

### **Desk Dividers**

CUSTOMISE TO YOUR ENVIRONMENT WITH COLOURED BEAMS, FROSTED OR CLEAR ACRYLIC, AND ADD GRAPHICS.

Protect indivduals by creating separation dividers between desks and workstations.

Designed to keep distance and reduce risk, our range of desk dividers are fully customisable to create a unique solution for your environment.

Build these desk dividers in a matter of minutes and with no tools!

The unique modularity means you can adapt and reconfigure all our products to continue meeting your needs over time.

Combine these with other products to create a complete solution for your chosen environment.

- Quick and easy build
- No tools required just twist and lock
- Brand with print or stickers
- Aluminium beams with acrylic infill
- Custom sizes available
- · Coloured beams available
- · Clear, frosted or tinted acrylic