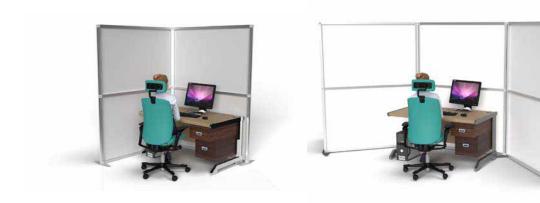

# **Hinged Walling**

Divide open plan spaces with quick and easy-to-build modular hinged walling. Designed to cover large areas within environments to safeguard all occupants and reduce risk by implementing social distancing measures between desks and workstations.

Ideal for breaking up open plan spaces. Fast to build without the need for tools and can be flat packed when not in use.

- Unique reconfigurable design to suit individual requirements
- Premium finish using high quality materials
- Manufactured in the UK
- Modular to adapt over time
- Designed to protect and reduce risk over large areas
- Suitable for a range of environments including offices, schools, call centres, co-working spaces

The flexibility to create zoned areas in a multitude of environments.

Design your space with customised walling.

AVAILABLE IN A RANGE OF STANDARD AND CUSTOM SIZES TO SUIT YOUR NEEDS