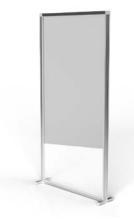

# **Freestanding Walling**

A range of complementary products designed to create zoning, walkways, partitions and semi-private workspaces to provide safety barriers between individuals. Ideal for dividing open plan spaces, whilst still providing line of sight.

- Modular walling for maximum flexibility
- Panels join together to create infinite walling configurations
- Flexible for a huge range of applications
- · Walls are 2m or 1.5m high
- Fast to build without the need for tools and can be flat packed when not in use
- · Customisable options available

Single skin walls have exposed beams to the reverse

AVAILABLE IN A RANGE OF STANDARD AND CUSTOM SIZES TO SUIT YOUR NEEDS.