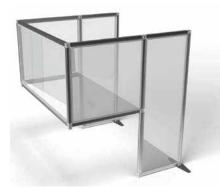

#### Floor standing

- Modular, premium finish product
- Sturdy mount onto desks
- Link together for specific desk layouts
- Customisation options available: tinted or frosted acrylic infills, coloured framework
- Reconfigurable: add or remove components with ease
- Fixed or freestanding options available
- Adjustable feet provided
- Exact desk height dimensions required

- Low cost and fast implementation
- Customised individually to each desk
- Mobile flexibility for when workplace layouts change
- Ideal solution for adjustable desks
- Wipeable for easy cleaning
- Zero build time just drop into place and can be customised to fit around existing features
- Can be made to any size and shape
- Brand with simple stickers