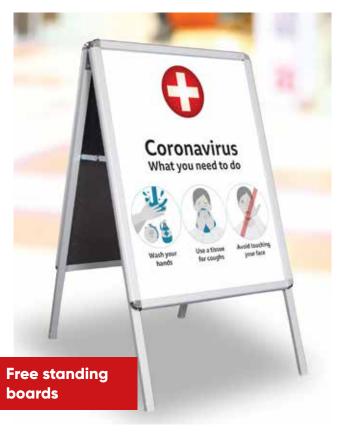

# Signage

# Create high impact messaging using modular walling to create informational checkpoints and signage.

- Graphic panels available in rigid, semi-rigid, and fabric
- Flexible for a whole range of applications and environments
- Fast to build and can be packed down easily when not in use!
- Reusable, simply change the graphics
- Combine with floor stickers and sanitiser dispensers
- Walls are 2m high and as long as you need