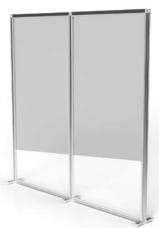

# **Freestanding Walling**

A range of complementary products designed to create zoning, walkways, partitions and semi-private workspaces to provide safety barriers between individuals. Ideal for dividing open plan spaces, whilst still providing line of sight.

Brand and personalise your walling to design your space with a range of materials including acrylic, fabric, Dibond, and Foamex. All of which can be customised to suit a range of purposes.

Modular capabilities make it easy to reposition as required!

- Modular walling for maximum flexibility
- Panels join together to create infinite walling configurations
- Flexible for a huge range of applications
- · Walls are 2m or 1.5m high
- Fast to build without the need for tools and can be flat packed when not in use
- · Customisable options available

Single skin walls have exposed beams to the reverse

AVAILABLE IN A RANGE OF STANDARD AND CUSTOM SIZES TO SUIT YOUR NEEDS.

#### Any combination of walling to transform your space.

Choose fabric, acrylic or a combination of acrylic with Dibond and Foamex, to create the look you desire.

Walling is available in 1m, 2m, and 3m sections and can be joined together to create even longer walls.