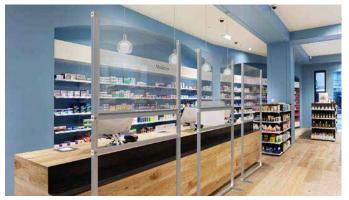

## **Retail Screens**

Screening for retail environments to protect both staff and customers. Ideal for checkout and serving areas, to reduce risk without compromising human interaction and service.

Our easy-to-build, modular screening can be customised to meet your requirements. With options available for cut-outs, print for both stickers and directly to the acrylic surface, and coloured Deco beams.

#### **Product features:**

- Fully customisable for seamless integration
- Speed and ease of build
- Easy to adjust and move around for different areas
- Our polycarbonate options are easy to clean and wipe down in environments dealing with food and drink
- No tools required
- Customised options available to meet individual requirements

TEAM WITH FREESTANDING WALLING AND OTHER SOCIAL DISTANCING PRODUCTS FOR THE COMPLETE SOLUTION.

# Fully customisable for seamless integration.