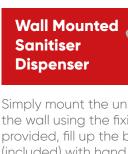

## **Sanitiser Stations**

Simply mount the unit to the wall using the fixings provided, fill up the bottle (included) with hand gel and it's ready to go!

NO SHARP EDGES MAKING IT A GREAT CHILD FRIENDLY SOLUTION THAT CAN BE USED IN BUSY HIGH TRAFFIC KIDS' AREAS