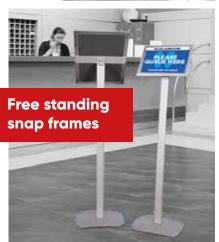

# Signage

# Create high impact messaging using modular walling to create informational checkpoints and signage.

- Graphic panels available in rigid, semi-rigid, and fabric
- Flexible for a whole range of applications and environments
- Fast to build and can be packed down easily when not in use!
- Reusable, simply change the graphics
- Combine with floor stickers and sanitiser dispensers
- Walls are 2m high and as long as you need