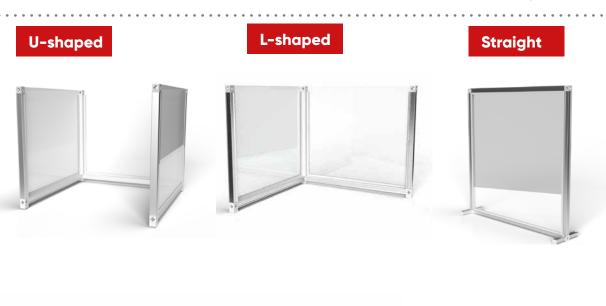

#### Floor standing

- Modular, premium finish product
- Sturdy mount onto desks
- Link together for specific desk layouts
- Customisation options available: tinted or frosted acrylic infills, coloured framework
- Reconfigurable: add or remove components with ease
- Fixed or freestanding options available
- Adjustable feet provided
- Exact desk height dimensions required

- Low cost and fast implementation
- Customised individually to each desk
- Mobile flexibility for when workplace layouts change
- Ideal solution for adjustable desks
- Wipeable for easy cleaning
- Zero build time just drop into place and can be customised to fit around existing features
- Can be made to any size and shape
- Brand with simple stickers