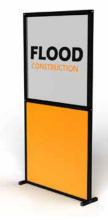

# **Freestanding Walling**

A range of complementary products designed to create zoning, walkways, partitions and semi-private workspaces to provide safety barriers between individuals. Ideal for dividing open plan spaces, whilst still providing line of sight.

Brand and personalise your walling to design your space with a range of materials including acrylic, fabric, Dibond, and Foamex. All of which can be customised to suit a range of purposes.

Modular capabilities make it easy to reposition as required!

- Modular walling for maximum flexibility
- Panels join together to create infinite walling configurations
- Flexible for a huge range of applications
- · Walls are 2m or 1.5m high
- Fast to build without the need for tools and can be flat packed when not in use
- · Customisable options available