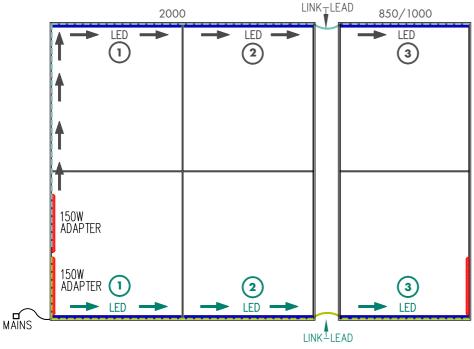

# 850/1000 LINKTLEAD 850/1000 850/1000 LED LED Con Ens the ADAPTER 1 ADAPTER 1 LED LED LED MAINS

# Connect 850/1000mm or 2000mm together.

Ensure your link leads are connecting in the places illustrated.