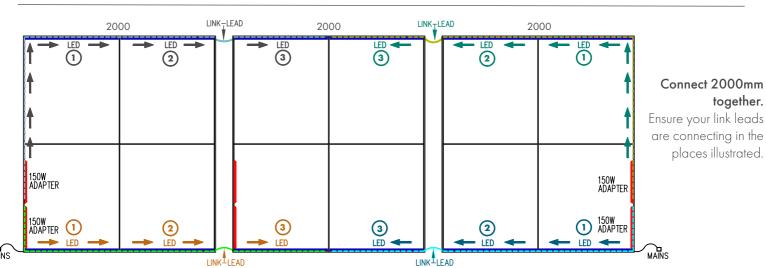

### Connect 850mm or 1000mm together.

Ensure your link leads are connecting in the places illustrated.

# Connect 850/1000mm or 2000mm together.

Ensure your link leads are connecting in the places illustrated.