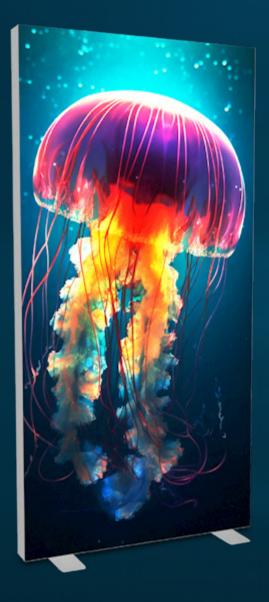

Store and transport in the protective box with carry handle

The 2 x 1m iLLUMiGO<sup>™</sup> is a double-sided lightbox that delivers standout visual impact. From the flush-fitting backlit graphics to the sleek gloss white frame, this quick assembly system, offers a stylish and contemporary display unit.

| Material           | Aluminium                                                 |
|--------------------|-----------------------------------------------------------|
| Profile width      | 100 mm                                                    |
| Profile Colour     | White                                                     |
| Assembly           | Tool-free                                                 |
| Graphic area       | Double-sided                                              |
| Graphic attachment | Silicone Edged Gasket 3 mm (SEG)                          |
| Application        | Self-supporting with pivoting feet fixed to the structure |
| Transport          | Protective box with carry handle                          |
|                    |                                                           |