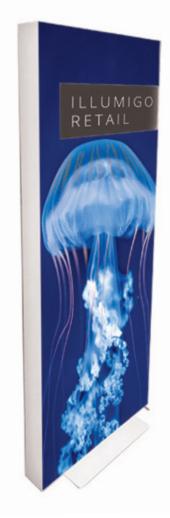

Tool-free assembly

Rollable LED panel

Single-sided frame

Optional Illumigo<sup>™</sup> bag

- Conferences
- Roadshows
- Product launches
- Exhibitions

The compact double-sided iLLUMiGO<sup>™</sup> Retail is specifically designed for the retail environment because of its size and stability. Standing 1600 x 600mm with a pre-assembled single foot, iLLUMiGO<sup>™</sup> Retail can be assembled in just a few minutes - no tools needed!

Branded protective box with carry handle

Numbered system for easy assembly

Pre-installed LED lights

Optional Illumigo<sup>™</sup> bag

- Store entrances
- Event zones
- Window displays
  Free-standing lightbox displays
  Store navigation signage