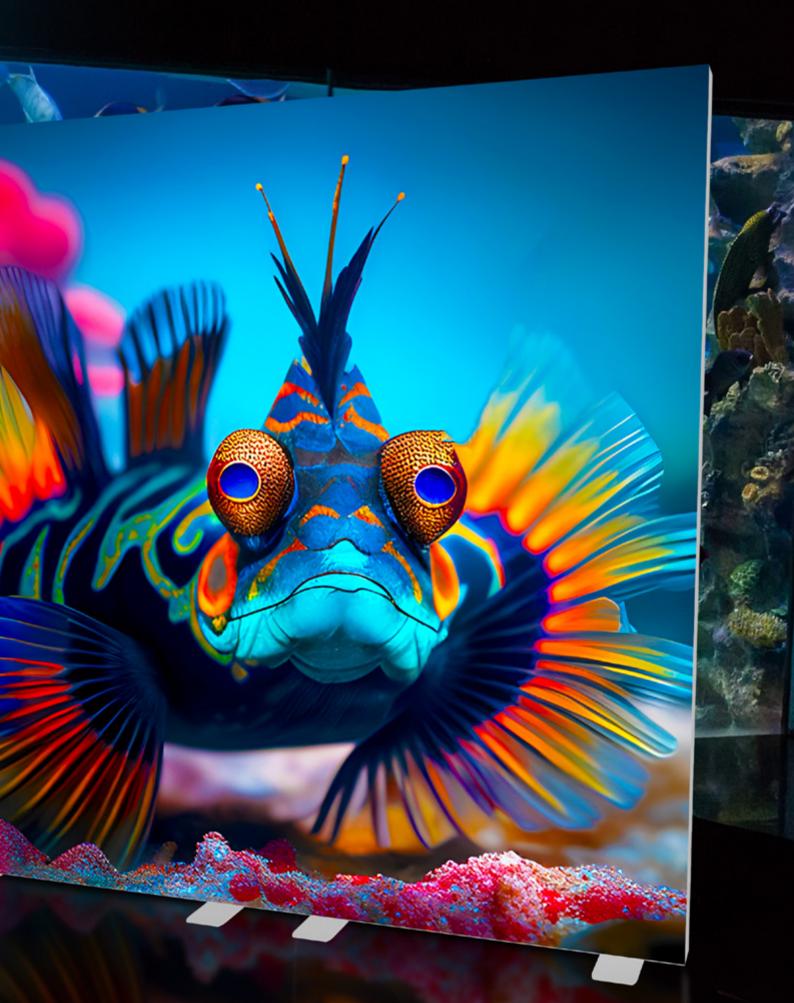

At 2 x 2m square, the iLLUMiGO<sup>™</sup> creates an impressive double-sided display area, ideal for showcasing visually striking imagery and vibrant colours. Quick and easy to assemble, this stylish unit packs neatly away into the branded carry case, for compact storage when not in use.

💁 2000(w) x 2000(h) x 390(d) mm

Branded protective box with carry handle

Illumigo™ 2x2

Metal straight connector

Numbered system for easy assembly

Ideal backwall solution for:

- Small events
- Conferences
- Product launchesExhibition shell scheme