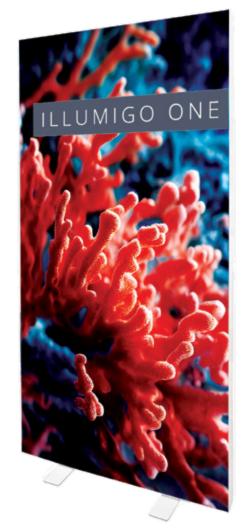

iLLUMiGO<sup>™</sup> ONE is the sleekest profile lightbox in the range, with a profile width of just 60mm. It is also the only display in the range to have a clever single-sided backlit LED rollable panel that is as simple and quick to deploy as traditional roller banner.