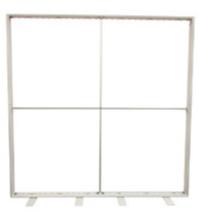

At 2 x 2m square, the iLLUMiGO<sup>™</sup> creates an impressive double-sided display area, ideal for showcasing visually striking imagery and vibrant colours. Quick and easy to assemble, this stylish unit packs neatly away into the branded carry case, for compact storage when not in use.