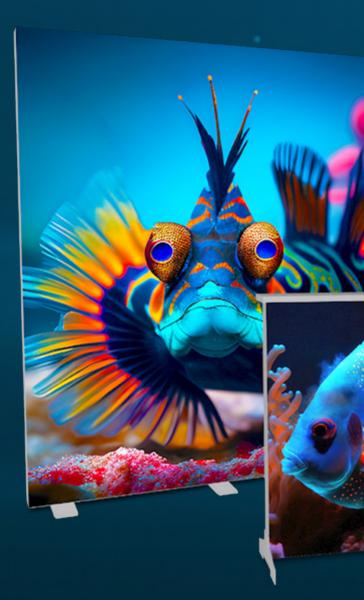

iLLUMiGO<sup>™</sup> ONE is the sleekest profile lightbox in the range, with a profile width of just 60mm. It is also the only display in the range to have a clever single-sided backlit LED rollable panel that is as simple and quick to deploy as traditional roller banner.

| Material           | Aluminium                                                 |
|--------------------|-----------------------------------------------------------|
| Profile width      | 60 mm                                                     |
| Profile Colour     | White                                                     |
| Assembly           | Tool-free                                                 |
| Graphic area       | Single-sided                                              |
| Graphic attachment | Silicone Edged Gasket 3 mm (SEG)                          |
| Application        | Self-supporting with pivoting feet fixed to the structure |
| Transport          | Protective box with carry handle                          |
|                    |                                                           |