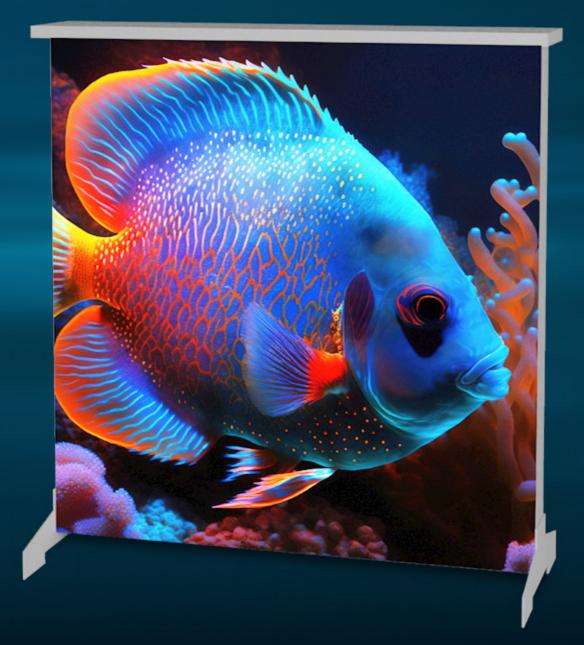

### Designed with elegance in mind, iLLUMiGO<sup>™</sup> lightboxes are available in a range of styles and sizes to suit a variety of applications.

iLLUMiGO<sup>™</sup> is an innovative portable LED lightbox system, with outstanding visual impact, making it suitable for a wide range of applications.

Store and transport in the protective box with carry handle

The 2 x 1m iLLUMiGO<sup>™</sup> is a double-sided lightbox that delivers standout visual impact. From the flush-fitting backlit graphics to the sleek gloss white frame, this quick assembly system, offers a stylish and contemporary display unit.