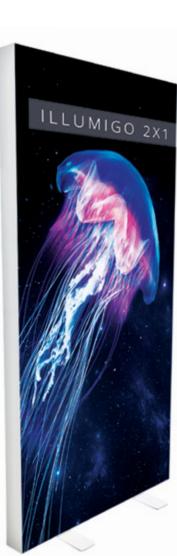

Store and transport in the protective box with carry handle

The 2 x 1m iLLUMiGO<sup>™</sup> is a double-sided lightbox that delivers standout visual impact. From the flush-fitting backlit graphics to the sleek gloss white frame, this quick assembly system, offers a stylish and contemporary display unit.