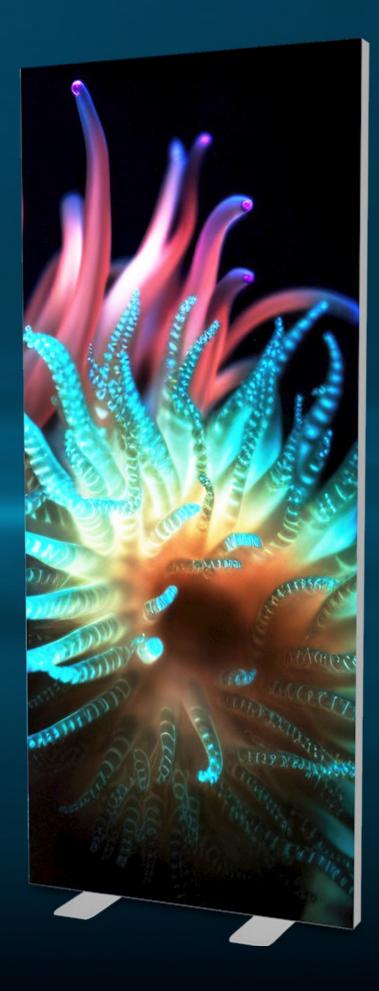

Store and transport in the protective box with carry handle

The 2 x 1m iLLUMiGO<sup>™</sup> is a double-sided lightbox that delivers standout visual impact. From the flush-fitting backlit graphics to the sleek gloss white frame, this quick assembly system, offers a stylish and contemporary display unit.

| Material           | Aluminium                                                 |
|--------------------|-----------------------------------------------------------|
| Profile width      | 100 mm                                                    |
| Profile Colour     | White                                                     |
| Assembly           | Tool-free                                                 |
| Graphic area       | Double-sided                                              |
| Graphic attachment | Silicone Edged Gasket 3 mm (SEG)                          |
| Application        | Self-supporting with pivoting feet fixed to the structure |
| Transport          | Protective box with carry handle                          |
|                    |                                                           |

| IllumiGo™ - 2x1 | ⊠₋ 1000(w) x 2000(h) x 400(d) mm |  |
|-----------------|----------------------------------|--|
| Illumigo™ bag   | ⊠_ 460(w) x 1160(h) x 190(d) mm  |  |

Branded protective box with carry handle