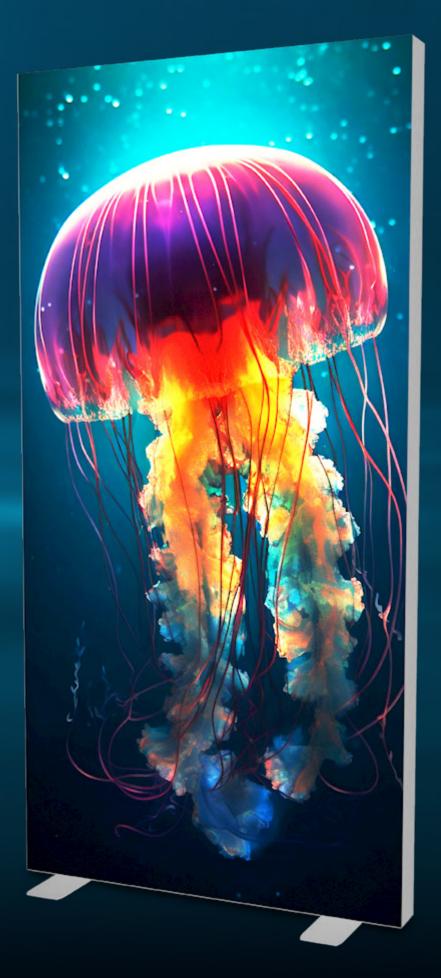

At 2 x 2m square, the iLLUMiGO<sup>™</sup> creates an impressive double-sided display area, ideal for showcasing visually striking imagery and vibrant colours. Quick and easy to assemble, this stylish unit packs neatly away into the branded carry case, for compact storage when not in use.

💁 2000(w) x 2000(h) x 390(d) mm

Branded protective box with carry handle

Illumigo™ 2x2

Metal straight connector

Numbered system for easy assembly

Ideal backwall solution for:

- Small events
- Conferences
- Product launchesExhibition shell scheme