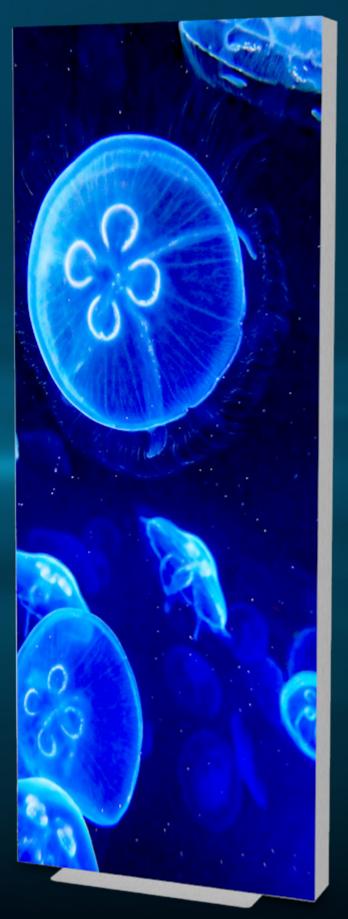

iLLUMiGO<sup>™</sup> ONE is the sleekest profile lightbox in the range, with a profile width of just 60mm. It is also the only display in the range to have a clever single-sided backlit LED rollable panel that is as simple and quick to deploy as traditional roller banner.