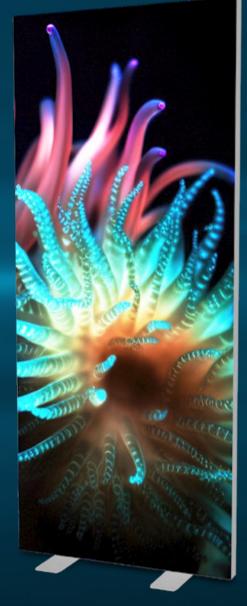

### Designed with elegance in mind, iLLUMiGO<sup>™</sup> lightboxes are available in a range of styles and sizes to suit a variety of applications.

iLLUMiGO<sup>™</sup> is an innovative portable LED lightbox system, with outstanding visual impact, making it suitable for a wide range of applications.

Store and transport in the protective box with carry handle

The 2 x 1m iLLUMiGO<sup>™</sup> is a double-sided lightbox that delivers standout visual impact. From the flush-fitting backlit graphics to the sleek gloss white frame, this quick assembly system, offers a stylish and contemporary display unit.