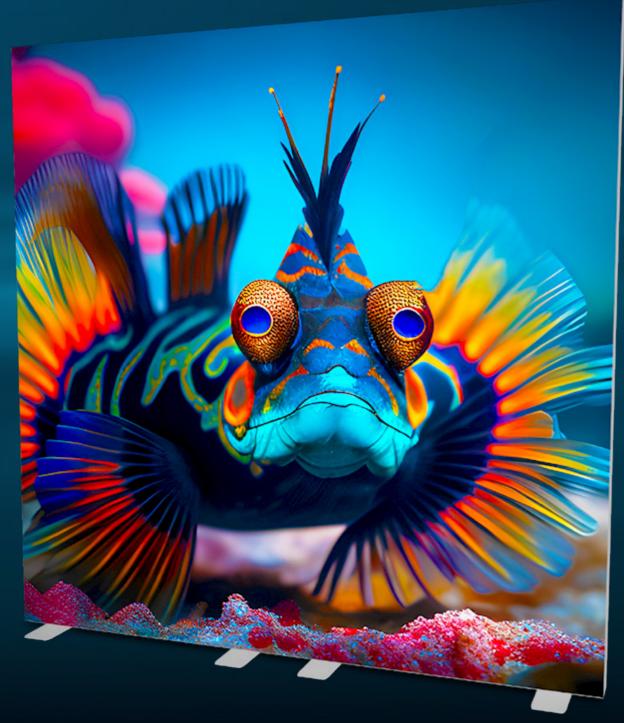

At 2 x 2m square, the iLLUMiGO<sup>™</sup> creates an impressive double-sided display area, ideal for showcasing visually striking imagery and vibrant colours. Quick and easy to assemble, this stylish unit packs neatly away into the branded carry case, for compact storage when not in use.