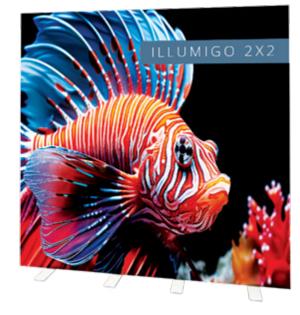

At 2 x 2m square, the iLLUMiGO<sup>™</sup> creates an impressive double-sided display area, ideal for showcasing visually striking imagery and vibrant colours. Quick and easy to assemble, this stylish unit packs neatly away into the branded carry case, for compact storage when not in use.

| Material           | Aluminium                                                 |
|--------------------|-----------------------------------------------------------|
| Profile width      | 100 mm                                                    |
| Profile Colour     | White                                                     |
| Assembly           | Tool-free                                                 |
| Graphic area       | Double-sided                                              |
| Graphic attachment | Silicone Edged Gasket 3 mm (SEG)                          |
| Application        | Self-supporting with pivoting feet fixed to the structure |
| Transport          | Protective box with carry handle                          |
|                    |                                                           |

💁 2000(w) x 2000(h) x 390(d) mm

Branded protective box with carry handle

Illumigo™ 2x2

Metal straight connector

Numbered system for easy assembly

Ideal backwall solution for:

- Small events
- Conferences
- Product launchesExhibition shell scheme