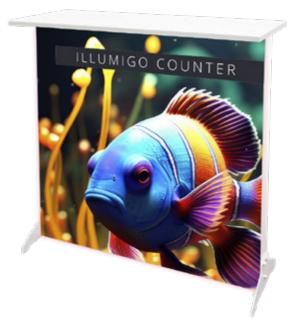

Stylish and impactful, the LED lit double-sided iLLUMiGO<sup>™</sup> Counter is versatile and quick to set-up. A great all-rounder, not only at events but in retail environments from shopping centres to pop-up shops. The counter is easy to assemble, with a two-part countertop that secures using a pair of twist out top locators and locking screws.

| Material           | Aluminium 100 mm, MDF table top  |
|--------------------|----------------------------------|
| Assembly           | Tool-free                        |
| Collapsible        | Yes                              |
| Counter top        | White                            |
| Graphic attachment | Silicone Edged Gasket 3 mm (SEG) |
| Transport          | Protective box with carry handle |
| LED System         | Led strips included              |
|                    |                                  |

| Illumigo™ Counter | l0, 1045(h) x 1040(w) x 420(d) mm |
|-------------------|-----------------------------------|
| Illumigo™ Bag     | ll _ 460(w) x 1160(h) x 190(d) mm |

Branded protective box with carry handle

Pre-assembled LEDs in the frame

Steel side feet for stability

Optional Illumigo<sup>™</sup> bag

- Events
- Retail environments
- Shopping centresPop-up shops

THOMAS OF

Advance Digital Graphics Unit E, Riverside Industrial Estate Mill Lane, Maldon Essex CM9 4LD